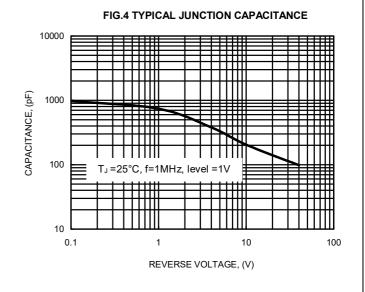

# RATING AND CHARACTERISTIC CURVES G20E120CTW















## **Packaging Information:**

#### 1. TUBE





#### 2. AIR BAG



#### 3. INNERBOX





# **Packaging Information:**

#### 4. CARTON



## Unit:mm

| P/N      | DIMENSION<br>"A" | DIMENSION<br>"B" | DIMENSION<br>"C" | Q'ty/per | REMARK         |
|----------|------------------|------------------|------------------|----------|----------------|
| TUBE     | 536              | 5.6              | 31.8             | 50       | 1              |
| AIR BAG  | 800              | 550              | 1                | 1        | 1              |
| INNERBOX | 555              | 165              | 105              | 2000     | 40TUBE         |
| CARTON   | 575              | 179              | 225              | 4K       | 2 INNER<br>BOX |



#### IMPORTANT NOTICE AND DISCLAIMER

LSC reserves th