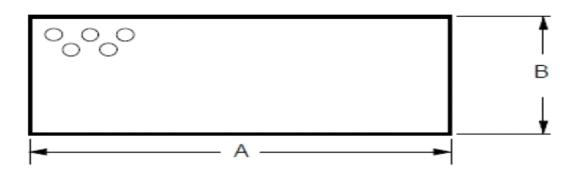

#### 2. AIR BAG

## Unit:mm

| P/N      | DIMENSION<br>"A" | DIMENSION<br>"B" | DIMENSION<br>"C" | Q'ty/per | REMARK         |
|----------|------------------|------------------|------------------|----------|----------------|
| TUBE     | 536              | 5.6              | 31.8             | 50       | 1              |
| AIR BAG  | 800              | 550              | 1                | 1        | 1              |
| INNERBOX | 555              | 165              | 105              | 2000     | 40TUBE         |
| CARTON   | 575              | 179              | 225              | 4K       | 2 INNER<br>BOX |