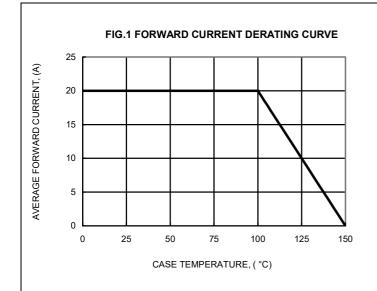

# RATING AND CHARACTERISTIC CURVES G20E120CTW















## **Packaging Information:**

#### 1. TUBE





#### 2. AIR BAG



#### 3. INNERBOX





# **Packaging Information:**

#### 4. CARTON



## Unit:mm

| P/N      | DIMENSION<br>"A" | DIMENSION<br>"B" | DIMENSION<br>"C" | Q'ty/per | REMARK         |
|----------|------------------|------------------|------------------|----------|----------------|
| TUBE     | 536              | 5.6              | 31.8             | 50       | 1              |
| AIR BAG  | 800              | 550              | 1                | 1        | 1              |
| INNERBOX | 555              | 165              | 105              | 2000     | 40TUBE         |
| CARTON   | 575              | 179              | 225              | 4K       | 2 INNER<br>BOX |



#### IMPORTANT NOTICE AND DISCLAIMER

LSC reser