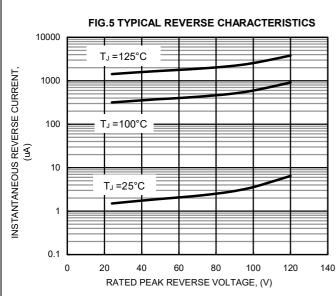

# RATING AND CHARACTERISTIC CURVES G20E120CTW















## **Packaging Information:**

#### 1. TUBE





#### 2. AIR BAG



#### 3. INNERBOX





# **Packaging Information:**

#### 4. CARTON



## Unit:mm

| P/N      | DIMENSION<br>"A" | DIMENSION<br>"B" | DIMENSION<br>"C" | Q'ty/per | REMARK         |
|----------|------------------|------------------|------------------|----------|----------------|
| TUBE     | 536              | 5.6              | 31.8             | 50       | 1              |
| AIR BAG  | 800              | 550              | 1                | 1        | 1              |
| INNERBOX | 555              | 165              | 105              | 2000     | 40TUBE         |
| CARTON   | 575              | 179              | 225              | 4K       | 2 INNER<br>BOX |



#### IMPORTANT NOTICE AND DISCLAIMER

LSC reserves the