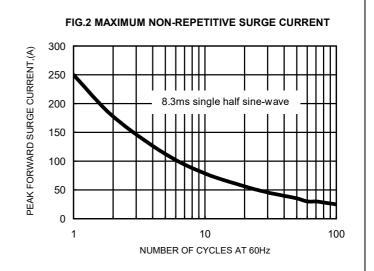

# RATING AND CHARACTERISTIC CURVES G20E120CTW















## **Packaging Information:**

#### 1. TUBE





#### 2. AIR BAG



#### 3. INNERBOX





# **Packaging Information:**

#### 4. CARTON



## Unit:mm

| P/N      | DIMENSION<br>"A" | DIMENSION<br>"B" | DIMENSION<br>"C" | Q'ty/per | REMARK         |
|----------|------------------|------------------|------------------|----------|----------------|
| TUBE     | 536              | 5.6              | 31.8             | 50       | 1              |
| AIR BAG  | 800              | 550              | 1                | 1        | 1              |
| INNERBOX | 555              | 165              | 105              | 2000     | 40TUBE         |
| CARTON   | 575              | 179              | 225              | 4K       | 2 INNER<br>BOX |



#### IMPORTANT NOTICE AND DISCLAIMER

LSC reserve