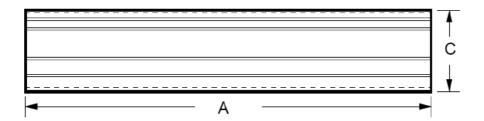

#### 1. TUBE

## Unit:mm

| P/N      | DIMENSION<br>"A" | DIMENSION<br>"B" | DIMENSION<br>"C" | Q'ty/per | REMARK         |
|----------|------------------|------------------|------------------|----------|----------------|
| TUBE     | 536              | 5.6              | 31.8             | 50       | 1              |
| AIR BAG  | 800              | 550              | 1                | 1        | 1              |
| INNERBOX | 555              | 165              | 105              | 2000     | 40TUBE         |
| CARTON   | 575              | 179              | 225              | 4K       | 2 INNER<br>BOX |