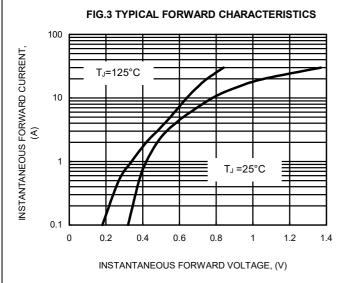

# RATING AND CHARACTERISTIC CURVES G20E120CTW















## **Packaging Information:**

#### 1. TUBE





#### 2. AIR BAG



#### 3. INNERBOX





# **Packaging Information:**

#### 4. CARTON



## Unit:mm

| P/N      | DIMENSION<br>"A" | DIMENSION<br>"B" | DIMENSION<br>"C" | Q'ty/per | REMARK         |
|----------|------------------|------------------|------------------|----------|----------------|
| TUBE     | 536              | 5.6              | 31.8             | 50       | 1              |
| AIR BAG  | 800              | 550              | 1                | 1        | 1              |
| INNERBOX | 555              | 165              | 105              | 2000     | 40TUBE         |
| CARTON   | 575              | 179              | 225              | 4K       | 2 INNER<br>BOX |



#### IMPORTANT NOTICE AND DISCLAIMER

LSC reserves