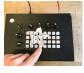

## Trellis Feather DSP-G1 Synthesizer

Build a 1980s-style synthesizer with DSP-G1 synth-on-a-chip, a Feather, and Trellis keypads and knobs for control!