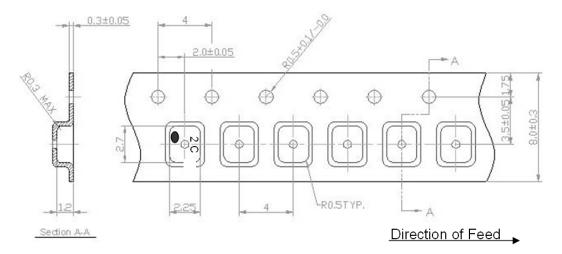

|            | М         | 13         | Z         | 26         | m         | 39         | Z         | 52         |

### **Reflow Profile**



## **Reel Dimension**



# **Tape Dimension**