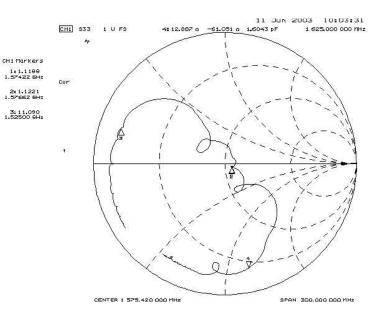

CH1 Markers

2:55.604 n -2.3867 n 1.57662 OHz

3: 4.6333 Ω 8.2705 Ω 1.52500 GHz

# **SM2520-4 Case**

# 4-Terminal Ceramic Surface-Mount Case 2.5 X 2.0 mm Nominal Footprint



#### **Case Dimensions**

| Dimension | mm   |      |      |  |  |  |  |
|-----------|------|------|------|--|--|--|--|
|           | Min  | Nom  | Max  |  |  |  |  |
| Α         | 1.88 | 2.0  | 2.12 |  |  |  |  |
| В         | 2.38 | 2.5  | 2.62 |  |  |  |  |
| С         |      |      | 1.00 |  |  |  |  |
| D         | 0.67 | 0.80 | 0.83 |  |  |  |  |
| E         | 0.80 | 0.95 | 1.10 |  |  |  |  |
| F         | 0.55 | 0.70 | 0.85 |  |  |  |  |
| G         | 0.50 | 0.60 | 0.70 |  |  |  |  |

### **Electrical Connections**

|                             | Connection          | Terminals  |  |  |  |
|----------------