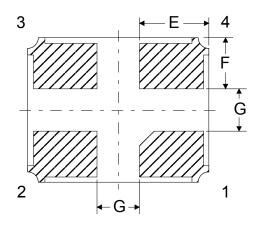

#### **Case Dimensions**

| Dimension | mm   |      |      |  |  |  |  |
|-----------|------|------|------|--|--|--|--|
|           | Min  | Nom  | Max  |  |  |  |  |
| Α         | 1.88 | 2.0  | 2.12 |  |  |  |  |
| В         | 2.38 | 2.5  | 2.62 |  |  |  |  |
| С         |      |      | 1.00 |  |  |  |  |
| D         | 0.67 | 0.80 | 0.83 |  |  |  |  |
| E         | 0.80 | 0.95 | 1.10 |  |  |  |  |
| F         | 0.55 | 0.70 | 0.85 |  |  |  |  |
| G         | 0.50 | 0.60 | 0.70 |  |  |  |  |