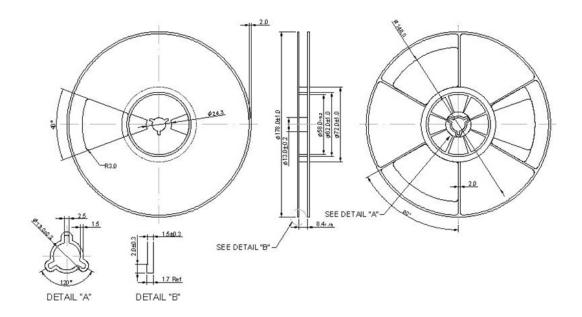

|            | М         | 13         | Z         | 26         | m         | 39         | Z         | 52         |

### **Reflow Profile**



## **Reel Dimension**



# **Tape Dimension**