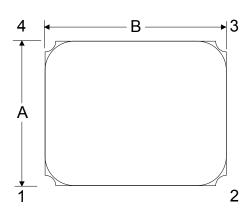

#### **Case Dimensions**

| Dimension | mm   |      |      |  |  |  |  |
|-----------|------|------|------|--|--|--|--|
|           | Min  | Nom  | Max  |  |  |  |  |
| Α         | 1.88 | 2.0  | 2.12 |  |  |  |  |
| В         | 2.38 | 2.5  | 2.62 |  |  |  |  |
| С         |      |      | 1.00 |  |  |  |  |
| D         | 0.67 | 0.80 | 0.83 |  |  |  |  |
| E         | 0.80 | 0.95 | 1.10 |  |  |  |  |
| F         | 0.55 | 0.70 | 0.85 |  |  |  |  |
| G         | 0.50 | 0.60 | 0.70 |  |  |  |  |