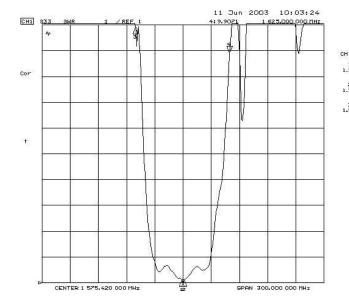

CH1 Markers

2:55.604 n -2.3867 n 1.57662 OHz

3: 4.6333 Ω 8.2705 Ω 1.52500 GHz

# **SM2520-4 Case**

# 4-Terminal Ceramic Surface-Mount Case 2.5 X 2.0 mm Nominal Footprint



#### **Case Dimensions**

| Dimension | mm   |      |      |  |  |  |  |
|-----------|------|------|------|--|--|--|--|
|           | Min  | Nom  | Max  |  |  |  |  |
| Α         | 1.88 | 2.0  | 2.12 |  |  |  |  |
| В         | 2.38 | 2.5  | 2.62 |  |  |  |  |
| С         |      |      | 1.00 |  |  |  |  |
| D         | 0.67 | 0.80 | 0.83 |  |  |  |  |
| E         | 0.80 | 0.95 | 1.10 |  |  |  |  |
| F         | 0.55 | 0.70 | 0.85 |  |  |  |  |
| G         | 0.50 | 0.60 | 0.70 |  |  |  |  |

### **Electrical Connections**

|                             | Connection          | Terminals  |  |  |  |
|--------------