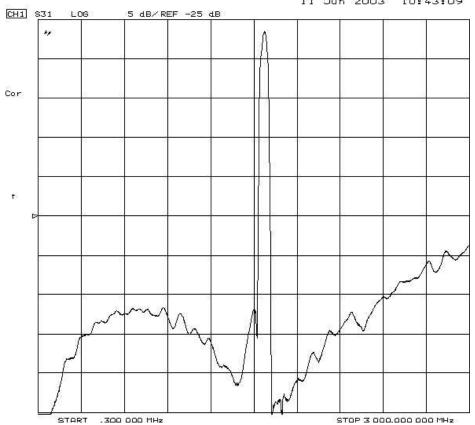

CH1 Markers

2:55.604 n -2.3867 n 1.57662 OHz

3: 4.6333 Ω 8.2705 Ω 1.52500 GHz

# **SM2520-4 Case**

# 4-Terminal Ceramic Surface-Mount Case 2.5 X 2.0 mm Nominal Footprint



#### **Case Dimensions**

| Dimension | mm   |      |      |  |  |  |  |
|-----------|------|------|------|--|--|--|--|
|           | Min  | Nom  | Max  |  |  |  |  |
| Α         | 1.88 | 2.0  | 2.12 |  |  |  |  |
| В         | 2.38 | 2.5  | 2.62 |  |  |  |  |
| С         |      |      | 1.00 |  |  |  |  |
| D         | 0.67 | 0.80 | 0.83 |  |  |  |  |
| E         | 0.80 | 0.95 | 1.10 |  |  |  |  |
| F         | 0.55 | 0.70 | 0.85 |  |  |  |  |
| G         | 0.50 | 0.60 | 0.70 |  |  |  |  |

### **Electrical Connections**

|                             | Connection          | Terminals  |  |  |  |
|--------