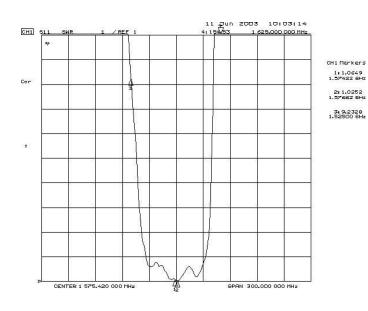

CH1 Markers

2:55.604 n -2.3867 n 1.57662 OHz

3: 4.6333 Ω 8.2705 Ω 1.52500 GHz

# **SM2520-4 Case**

# 4-Terminal Ceramic Surface-Mount Case 2.5 X 2.0 mm Nominal Footprint



#### **Case Dimensions**

| Dimension | mm   |      |      |  |  |  |  |
|-----------|------|------|------|--|--|--|--|
|           | Min  | Nom  | Max  |  |  |  |  |
| Α         | 1.88 | 2.0  | 2.12 |  |  |  |  |
| В         | 2.38 | 2.5  | 2.62 |  |  |  |  |
| С         |      |      | 1.00 |  |  |  |  |
| D         | 0.67 | 0.80 | 0.83 |  |  |  |  |
| E         | 0.80 | 0.95 | 1.10 |  |  |  |  |
| F         | 0.55 | 0.70 | 0.85 |  |  |  |  |
| G         | 0.50 | 0.60 | 0.70 |  |  |  |  |

### **Electrical Connections**

|                             | Connection          | Terminals  |  |  |  |
|----------