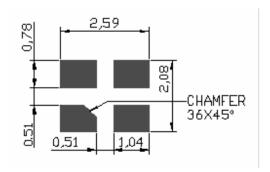

#### **PCB Foot Print**

Table 4: SM2520-4

| YEAR                                                                                                                                                                                                                                                                                                                                                                                                                                                                                                                                                                                                                                                                                                                                                                                                                                                                                                                                                                                                                                                                                                                                                                                                                                                                                                                                                                                                                                                                                                                                                                                                                                                                                                                                                                                                                                                                                                                                                                                                                                                                                                                           | CODE       | WEEK CODE |            |           |            | _         |            |           |            |
|--------------------------------------------------------------------------------------------------------------------------------------------------------------------------------------------------------------------------------------------------------------------------------------------------------------------------------------------------------------------------------------------------------------------------------------------------------------------------------------------------------------------------------------------------------------------------------------------------------------------------------------------------------------------------------------------------------------------------------------------------------------------------------------------------------------------------------------------------------------------------------------------------------------------------------------------------------------------------------------------------------------------------------------------------------------------------------------------------------------------------------------------------------------------------------------------------------------------------------------------------------------------------------------------------------------------------------------------------------------------------------------------------------------------------------------------------------------------------------------------------------------------------------------------------------------------------------------------------------------------------------------------------------------------------------------------------------------------------------------------------------------------------------------------------------------------------------------------------------------------------------------------------------------------------------------------------------------------------------------------------------------------------------------------------------------------------------------------------------------------------------|------------|-----------|------------|-----------|------------|-----------|------------|-----------|------------|
|                                                                                                                                                                                                                                                                                                                                                                                                                                                                                                                                                                                                                                                                                                                                                                                                                                                                                                                                                                                                                                                                                                                                                                                                                                                                                                                                                                                                                                                                                                                                                                                                                                                                                                                                                                                                                                                                                                                                                                                                                                                                                                                                |            | ALPHA     | REPRESENTS | ALPHA     | REPRESENTS | ALPHA     | REPRESENTS | ALPHA     | REPRESENTS |
| NUMBER                                                                                                                                                                                                                                                                                                                                                                                                                                                                                                                                                                                                                                                                                                                                                                                                                                                                                                                                                                                                                                                                                                                                                                                                                                                                                                                                                                                                                                                                                                                                                                                                                                                                                                                                                                                                                                                                                                                                                                                                                                                                                                                         | REPRESENTS | CHARACTER | WEEK NO.   |
| 3                                                                                                                                                                                                                                                                                                                                                                                                                                                                                                                                                                                                                                                                                                                                                                                                                                                                                                                                                                                                                                                                                                                                                                                                                                                                                                                                                                                                                                                                                                                                                                                                                                                                                                                                                                                                                                                                                                                                                                                                                                                                                                                              | 2013       | Α         | 01         | N         | 14         | а         | 27         | n         | 40         |
| 4                                                                                                                                                                                                                                                                                                                                                                                                                                                                                                                                                                                                                                                                                                                                                                                                                                                                                                                                                                                                                                                                                                                                                                                                                                                                                                                                                                                                                                                                                                                                                                                                                                                                                                                                                                                                                                                                                                                                                                                                                                                                                                                              | 2014       | В         | 02         | 0         | 15         | b         | 28         | 0         | 41         |
| 5                                                                                                                                                                                                                                                                                                                                                                                                                                                                                                                                                                                                                                                                                                                                                                                                                                                                                                                                                                                                                                                                                                                                                                                                                                                                                                                                                                                                                                                                                                                                                                                                                                                                                                                                                                                                                                                                                                                                                                                                                                                                                                                              | 2015       | C         | 03         | Р         | 16         | С         | 29         | р         | 42         |
| 6                                                                                                                                                                                                                                                                                                                                                                                                                                                                                                                                                                                                                                                                                                                                                                                                                                                                                                                                                                                                                                                                                                                                                                                                                                                                                                                                                                                                                                                                                                                                                                                                                                                                                                                                                                                                                                                                                                                                                                                                                                                                                                                              | 2016       | D         | 04         | Q         | 17         | d         | 30         | q         | 43         |
| 7                                                                                                                                                                                                                                                                                                                                                                                                                                                                                                                                                                                                                                                                                                                                                                                                                                                                                                                                                                                                                                                                                                                                                                                                                                                                                                                                                                                                                                                                                                                                                                                                                                                                                                                                                                                                                                                                                                                                                                                                                                                                                                                              | 2017       | E         | 05         | R         | 18         | е         | 31         | r         | 44         |
| 8                                                                                                                                                                                                                                                                                                                                                                                                                                                                                                                                                                                                                                                                                                                                                                                                                                                                                                                                                                                                                                                                                                                                                                                                                                                                                                                                                                                                                                                                                                                                                                                                                                                                                                                                                                                                                                                                                                                                                                                                                                                                                                                              | 2018       | F         | 06         | S         | 19         | f         | 32         | S         | 45         |
| 9                                                                                                                                                                                                                                                                                                                                                                                                                                                                                                                                                                                                                                                                                                                                                                                                                                                                                                                                                                                                                                                                                                                                                                                                                                                                                                                                                                                                                                                                                                                                                                                                                                                                                                                                                                                                                                                                                                                                                                                                                                                                                                                              | 2019       | G         | 07         | T         | 20         | g         | 33         | t         | 46         |
| 0                                                                                                                                                                                                                                                                                                                                                                                                                                                                                                                                                                                                                                                                                                                                                                                                                                                                                                                                                                                                                                                                                                                                                                                                                                                                                                                                                                                                                                                                                                                                                                                                                                                                                                                                                                                                                                                                                                                                                                                                                                                                                                                              | 2020       | Н         | 08         | U         | 21         | h         | 34         | u         | 47         |
| N. Control of the con |            | ı         | 09         | ٧         | 22         | i         | 35         | V         | 48         |
|                                                                                                                                                                                                                                                                                                                                                                                                                                                                                                                                                                                                                                                                                                                                                                                                                                                                                                                                                                                                                                                                                                                                                                                                                                                                                                                                                                                                                                                                                                                                                                                                                                                                                                                                                                                                                                                                                                                                                                                                                                                                                                                                |            | J         | 10         | W         | 23         | j         | 36         | w         | 49         |
|                                                                                                                                                                                                                                                                                                                                                                                                                                                                                                                                                                                                                                                                                                                                                                                                                                                                                                                                                                                                                                                                                                                                                                                                                                                                                                                                                                                                                                                                                                                                                                                                                                                                                                                                                                                                                                                                                                                                                                                                                                                                                                                                |            | K         | 11         | X         | 24         | k         | 37         | Х         | 50         |
|                                                                                                                                                                                                                                                                                                                                                                                                                                                                                                                                                                                                                                                                                                                                                                                                                                                                                                                                                                                                                                                                                                                                                                                                                                                                                                                                                                                                                                                                                                                                                                                                                                                                                                                                                                                                                                                                                                                                                                                                                                                                                                                                |            | L         | 12         | Y         | 25         | I         | 38         | у         | 51         |
|                                                                                                                                                                                                                                                                                                                                                                                                                                                                                                                                                                                                                                                                                                                                                                                                                                                                                                                                                                                                                                                                                                                                                                                                                                                                                                                                                                                                                                                                                                                                                                                                                                                                                                                                                                                                                                                                                                                                                                                                                                                                                                                                |            | М         | 13         | Z         | 26         | m         | 39         | Z         | 52         |