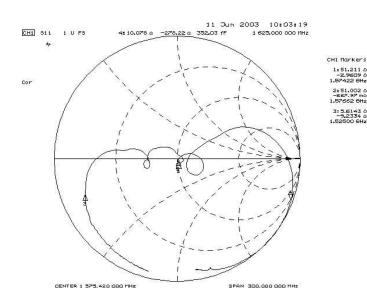

CH1 Markers

2:55.604 n -2.3867 n 1.57662 OHz

3: 4.6333 Ω 8.2705 Ω 1.52500 GHz

# **SM2520-4 Case**

# 4-Terminal Ceramic Surface-Mount Case 2.5 X 2.0 mm Nominal Footprint



#### **Case Dimensions**

| Dimension | mm   |      |      |  |  |  |  |
|-----------|------|------|------|--|--|--|--|
|           | Min  | Nom  | Max  |  |  |  |  |
| Α         | 1.88 | 2.0  | 2.12 |  |  |  |  |
| В         | 2.38 | 2.5  | 2.62 |  |  |  |  |
| С         |      |      | 1.00 |  |  |  |  |
| D         | 0.67 | 0.80 | 0.83 |  |  |  |  |
| E         | 0.80 | 0.95 | 1.10 |  |  |  |  |
| F         | 0.55 | 0.70 | 0.85 |  |  |  |  |
| G         | 0.50 | 0.60 | 0.70 |  |  |  |  |

### **Electrical Connections**

|                             | Connection          | Terminals  |  |  |  |
|------------