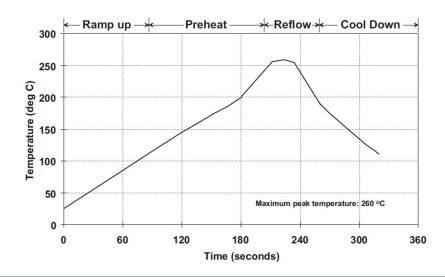

|            | М         | 13         | Z         | 26         | m         | 39         | Z         | 52         |

### **Reflow Profile**



## **Reel Dimension**



# **Tape Dimension**