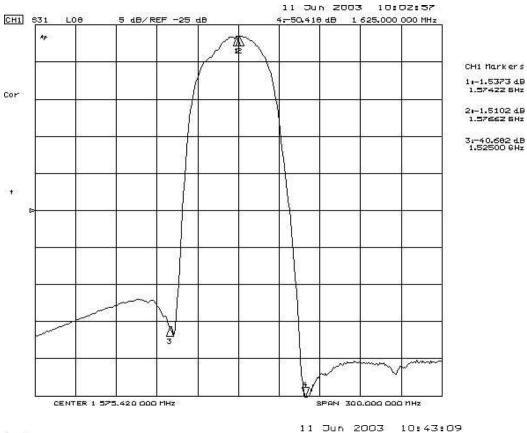

CH1 Markers

2:55.604 n -2.3867 n 1.57662 OHz

3: 4.6333 Ω 8.2705 Ω 1.52500 GHz

# **SM2520-4 Case**

# 4-Terminal Ceramic Surface-Mount Case 2.5 X 2.0 mm Nominal Footprint



#### **Case Dimensions**

| Dimension | mm   |      |      |  |  |  |  |
|-----------|------|------|------|--|--|--|--|
|           | Min  | Nom  | Max  |  |  |  |  |
| Α         | 1.88 | 2.0  | 2.12 |  |  |  |  |
| В         | 2.38 | 2.5  | 2.62 |  |  |  |  |
| С         |      |      | 1.00 |  |  |  |  |
| D         | 0.67 | 0.80 | 0.83 |  |  |  |  |
| E         | 0.80 | 0.95 | 1.10 |  |  |  |  |
| F         | 0.55 | 0.70 | 0.85 |  |  |  |  |
| G         | 0.50 | 0.60 | 0.70 |  |  |  |  |

### **Electrical Connections**

|                             | Connection          | Terminals  |  |  |  |
|------