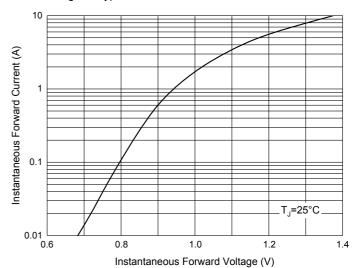

## **Curve Characteristics**



Fig. 3 - Typical Reverse Leakage Characteristics



Fig. 2 - Maximum Non-Repetitive Peak Forward Surge
Current

35
30
20
20
15
8.3 ms Single Half Sine-Wave
0
1 10 100
Number of Cycles at 60 Hz

Fig. 4 - Typical Instantaneous Forward Characteristics





# **Ordering Information**

| Device          | Packing               |
|-----------------|-----------------------|
| S1A-LTP~S1M-LTP | Tape&Reel: 3Kpcs/Reel |

#### \*\*\*IMPORTANT NOTICE\*\*\*

**Micro Commercial Components Corp.** reserves the right to make changes without further notice to any product herein to make corrections, modifications, enhancements, improvements, or other changes. **Micro Commercial Components Corp**. does not assume any liability arising out of the application or use of any product described herein; neither does it convey any license under its patent rights, nor the rights of others. The user of products in such applications shall assume all risks of such use and will agree to hold **Micro Commercial Components Corp**, and all the companies whose products