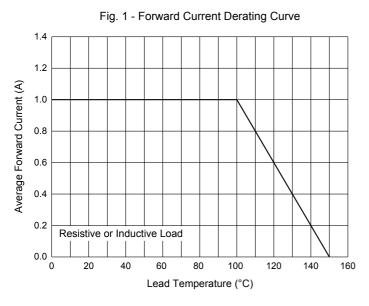

## **Curve Characteristics**



Fig. 3 - Typical Reverse Leakage Characteristics



Fig. 2 - Maximum Non-Repetitive Peak Forward Surge
Current

35
30
20
20
15
8.3 ms Single Half Sine-Wave
0
1 10 100
Number of Cycles at 60 Hz

Fig. 4 - Typical Instantaneous Forward Characteristics





# **Ordering Information**

| Device          | Packing               |
|-----------------|-----------------------|
| S1A-LTP~S1M-LTP | Tape&Reel: 3Kpcs/Reel |

#### \*\*\*IMPORTANT NOTICE\*\*\*

**Micro Commercial Components Corp.** reserves the right to make changes without further notice to any product herein to make corrections, modifications, enhancements, improvements, or other changes. **Micro Commercial Components Corp**. does not assume any liability arising out of the application or use of any product described herein; neither d