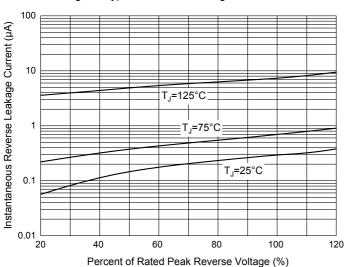

## **Curve Characteristics**

Fig. 3 - Typical Reverse Leakage Characteristics

Fig. 2 - Maximum Non-Repetitive Peak Forward Surge
Current

35
30
20
20
15
8.3 ms Single Half Sine-Wave
0
1 10 100
Number of Cycles at 60 Hz