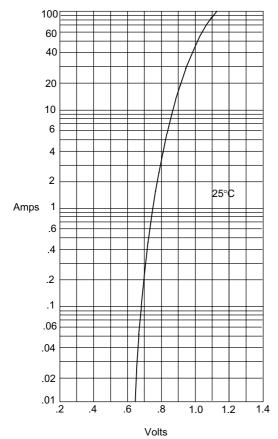

Figure 1 Typical Forward Characteristics

Instantaneous Forward Current - Amperesversus Instantaneous Forward Voltage - Volts

Average Forward Rectified Current - Amperes versus Case Temperature -  $^{\circ}\text{C}$ 