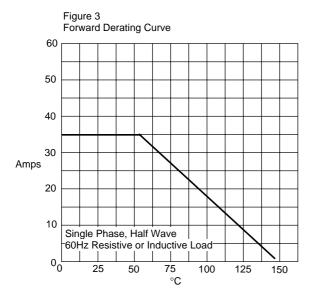

Figure 1 Typical Forward Characteristics

Instantaneous Forward Current - Amperesversus Instantaneous Forward Voltage - Volts

Average Forward Rectified Current - Amperes versus Case Temperature -  $^{\circ}\text{C}$ 