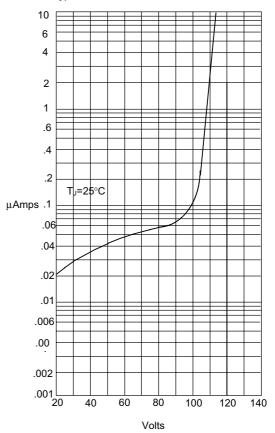

Figure 2 Micro Commercial Components
Typical Reverse Characteristics

Instantaneous Reverse Leakage Current - MicroAmperesersus
Percent Of Rated Peak Reverse Voltage - Volts

Figure 4 Peak Forward Surge Current 600 500 400 300 Amps 200 100 0 2 4 6 8 10 20 40 60 80 100 Cycles