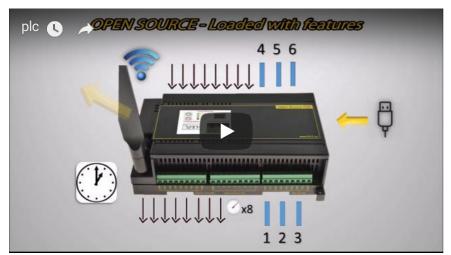

## Features

- USB programming
- WiFi with external long range antenna
- Color LCD touch screen and speaker
- Six fused DPST power relay
- Eight protected digital outputs with 500mA open collector drivers
- Eight protected & isolated digital inputs 3-24V AC/DC
- Eight protected 10-bit ADC inputs
- Clock calendar & battery for scheduling
- RS-232 for long distance wired comm
- Micro SD card slot for extra storage
- DIN rail or panel mount
- Full Arduino compatibility