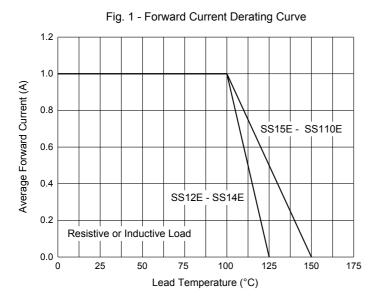

## **Curve Characteristics**

Fig. 3 - Typical Instantaneous Forward Characteristics

Fig. 5 - Typical Instantaneous Forward Characteristics

Fig. 2 - Maximum Non-Repetitive Peak Forward Surge
Current

35

20

20