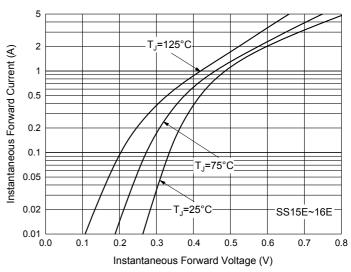

10

8.3 ms Single Half Sine-Wave
0
1
10
100

Fig. 4 - Typical Instantaneous Forward Characteristics

Number of Cycles at 60 Hz

Fig. 6 - Typical Reverse Leakage Characteristics