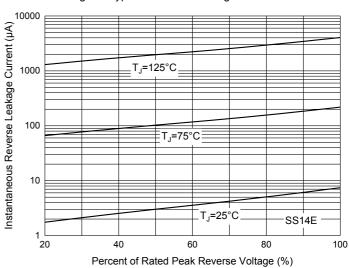

10

8.3 ms Single Half Sine-Wave
0
1
10
100

Fig. 4 - Typical Instantaneous Forward Characteristics

Number of Cycles at 60 Hz

Fig. 6 - Typical Reverse Leakage Characteristics

# **Curve Characteristics**

Fig. 7 - Typical Reverse Leakage Characteristics

Fig. 8 - Typical Reverse Leakage Characteristics