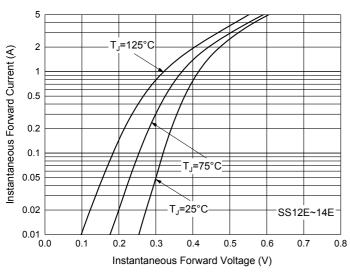

## **Curve Characteristics**

Fig. 3 - Typical Instantaneous Forward Characteristics

Fig. 5 - Typical Instantaneous Forward Characteristics

Fig. 2 - Maximum Non-Repetitive Peak Forward Surge
Current

35

20

20