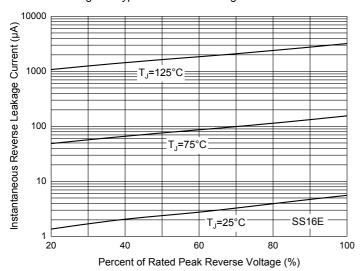

# **Curve Characteristics**

Fig. 7 - Typical Reverse Leakage Characteristics

Fig. 8 - Typical Reverse Leakage Characteristics