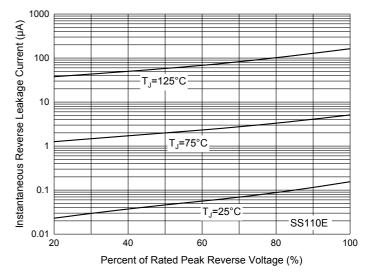

# **Curve Characteristics**

Fig. 7 - Typical Reverse Leakage Characteristics

Fig. 8 - Typical Reverse Leakage Characteristics