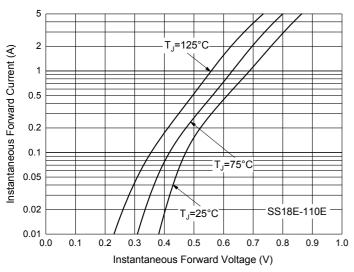

## **Curve Characteristics**

Fig. 3 - Typical Instantaneous Forward Characteristics

Fig. 5 - Typical Instantaneous Forward Characteristics

Fig. 2 - Maximum Non-Repetitive Peak Forward Surge
Current

35

20

20

10

8.3 ms Single Half Sine-Wave
0
1
10
100

Fig. 4 - Typical Instantaneous Forward Characteristics

Number of Cycles at 60 Hz

Fig. 6 - Typical Reverse Leakage Characteristics