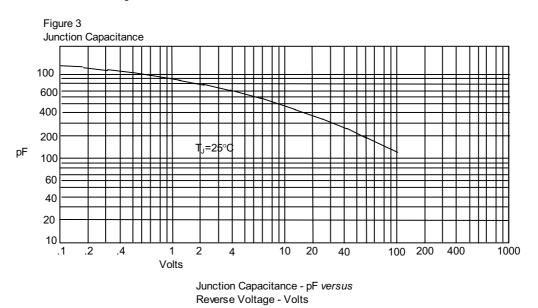

# SK102 thru SK1010

**Micro Commercial Components** 

Peak Forward Surge Current - Amperes *versus* Number Of Cycles At 60Hz - Cycles

Instantaneous Reverse Leakage Current - MicroAmperes *versus* Percent Of Rated Peak Reverse Voltage - Volts