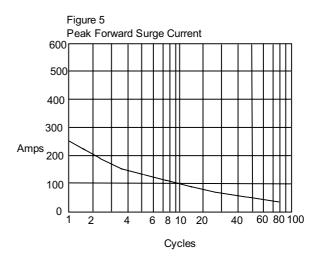

# SK102 thru SK1010

**Micro Commercial Components** 

Peak Forward Surge Current - Amperes *versus* Number Of Cycles At 60Hz - Cycles

Instantaneous Reverse Leakage Current - MicroAmperes *versus* Percent Of Rated Peak Reverse Voltage - Volts