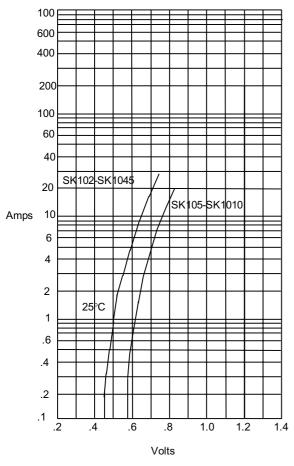

# SK102 thru SK1010

Figure 1
Typical Forward Characteristics

**Micro Commercial Components** 

Average Forward Rectified Current - Amperes versus Lead Temperature - C

Instantaneous Forward Current - Amperes *versus* Instantaneous Forward Voltage - Volts