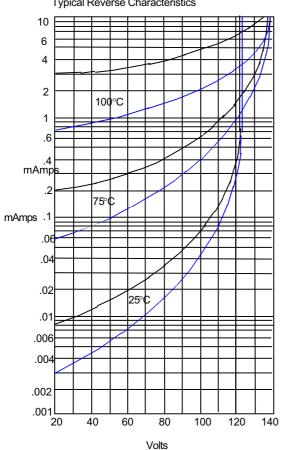

# SK102 thru SK1010

**Micro Commercial Components** 

Peak Forward Surge Current - Amperes *versus* Number Of Cycles At 60Hz - Cycles

Instantaneous Reverse Leakage Current - MicroAmperes *versus* Percent Of Rated Peak Reverse Voltage - Volts