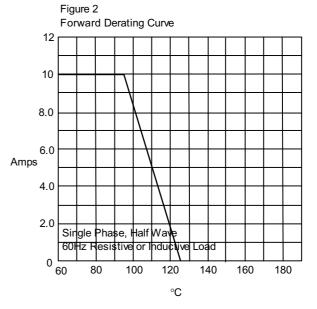

# SK102 thru SK1010

Figure 1
Typical Forward Characteristics

**Micro Commercial Components** 

Average Forward Rectified Current - Amperes versus Lead Temperature - C

Instantaneous Forward Current - Amperes *versus* Instantaneous Forward Voltage - Volts