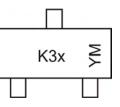

## **Marking Information**

K3x = Product Type Marking Code, e.g. K3H YM = Date Code Marking Y = Year ex: N = 2002 M = Month ex: 9 = September

Date Code Key

| Year  | 1998 | 1999 | 2000 | 2001 | 2002 | 2003 | 2004 | 2005 | 2006 | 2007 | 2008 | 2009 | 2010 | 2011 | 2012 |
|-------|------|------|------|------|------|------|------|------|------|------|------|------|------|------|------|
| Code  | J    | К    | L    | М    | Ν    | Р    | R    | S    | Т    | U    | V    | W    | Х    | Y    | Z    |
| Month | Jan  | Fe   | b I  | Mar  | Apr  | Мау  | Ju   | n    | Jul  | Aug  | Sep  | Oc   | t I  | Nov  | Dec  |
| Code  | 1    | 2    |      | 3    | 4    | 5    | 6    |      | 7    | 8    | 9    | 0    |      | Ν    | D    |