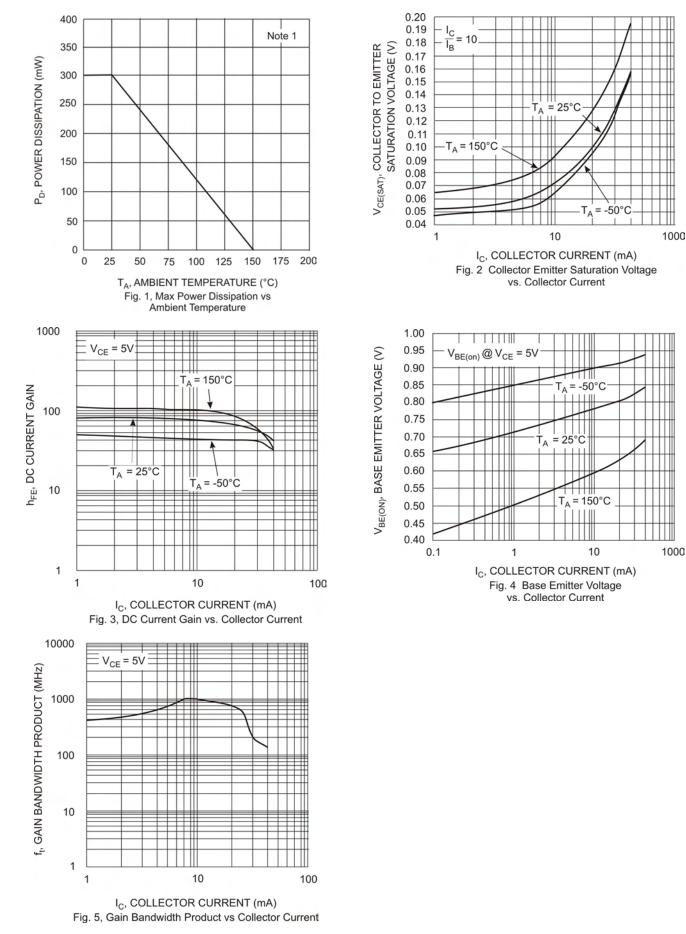

## Ordering Information (Note 5)

| Device      | Packaging | Shipping         |  |  |  |
|-------------|-----------|------------------|--|--|--|
| MMBTH10-7-F | SOT-23    | 3000/Tape & Reel |  |  |  |

Notes: 5. For packaging details, go to our website at http://www.diodes.com/datasheets/ap02007.pdf.

## **Marking Information**



K3x = Product Type Marking Code, e.g. K3H YM = Date Code Marking Y = Year ex: N = 2002 M = Month ex: 9 = September

Date Code Key

| Year  | 1998 | 1999 | 2000 | 2001 | 2002 | 2003 | 2004 | 2005 | 2006 | 2007 | 2008 | 2009 | 2010 | 2011 | 2012 |
|-------|------|------|------|------|------|------|------|------|------|------|------|------|------|------|------|
| Code  | J    | К    | L    | М    | Ν    | Р    | R    | S    | Т    | U    | V    | W    | Х    |