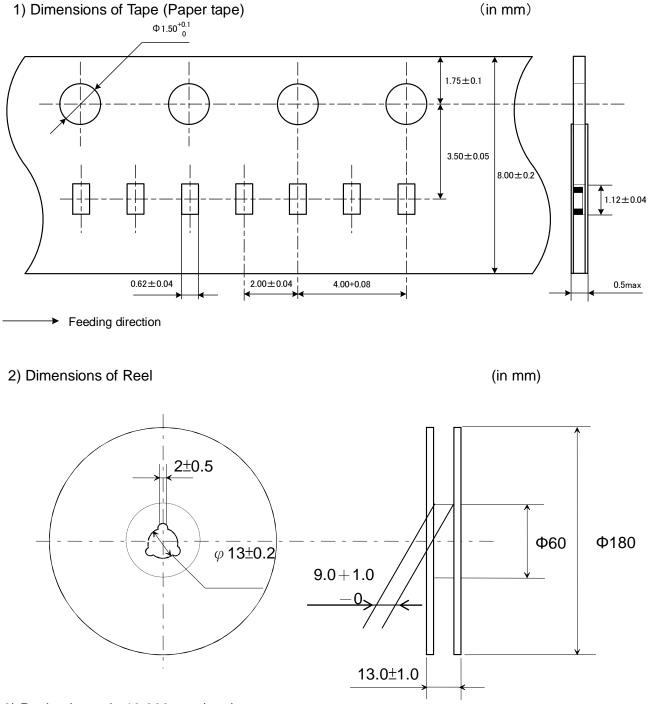

# 5. Electrical Characteristics (T=25 °C)

| Parameter   | Conditions     | Min | Тур  | Max | Units |
|-------------|----------------|-----|------|-----|-------|
| Capacitance | Vbias=0V, 1MHz |     | 0.05 |     | pF    |

### 6. Typical Characteristic



ESD Waveform (IEC61000-4-2:8kV Contact)



Voltage vs. Capacitance

# 7. Soldering Footprint



|      | (unit : mm) |  |
|------|-------------|--|
| Mark | Dimension   |  |
| а    | 0.4         |  |
| b    | 1.2         |  |
| С    | 0.5         |  |

Notes : this land layout is for reference purpose only.



#### 7. Taping Specification



3) Packaging unit: 10,000 pcs / reel

#### Note:

- 1. This datasheet's specifications are subject to change or our products in it may be discontinued without advance notice. Please check with our sales representatives or product engineers before ordering.
- 2. This datasheet has only typical specifications because there is no space for detailed specifications. Therefore, please approve our product specifications or transact the approval sheet for product specifications before ordering.