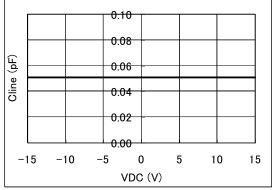

### 6. Typical Characteristic

ESD Waveform (IEC61000-4-2:8kV Contact)

Voltage vs. Capacitance