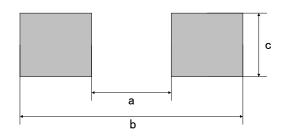

# 7. Soldering Footprint

|      | (unit : mm) |  |
|------|-------------|--|
| Mark | Dimension   |  |
| а    | 0.4         |  |
| b    | 1.2         |  |
| С    | 0.5         |  |

Notes : this land layout is for reference purpose only.