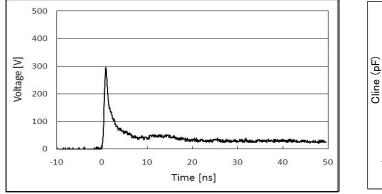

### 6. Typical Characteristic

ESD Waveform (IEC61000-4-2:8kV Contact)

Voltage vs. Capacitance