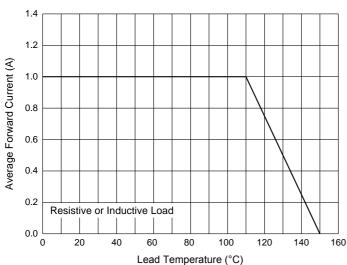

# **Curve Characteristics**

Fig. 1 - Typical Instantaneous Forward Characteristics

Fig. 3 - Forward Current Derating Curve

Fig. 2 - Typical Reverse Leakage Characteristics

Fig. 4 - Maximum Non-Repetitive Peak Forward Surge