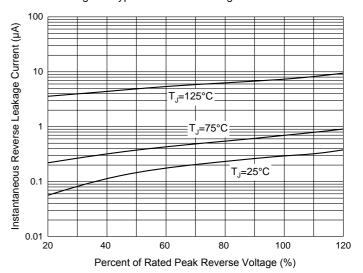

# **Curve Characteristics**

Fig. 1 - Typical Instantaneous Forward Characteristics

Fig. 3 - Forward Current Derating Curve

Fig. 2 - Typical Reverse Leakage Characteristics

Fig. 4 - Maximum Non-Repetitive Peak Forward Surge