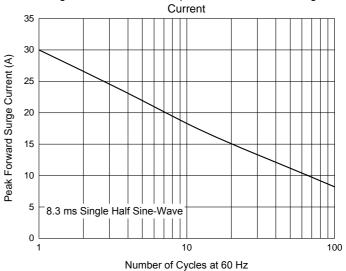

# **Curve Characteristics**

Fig. 1 - Typical Instantaneous Forward Characteristics

Fig. 3 - Forward Current Derating Curve

Fig. 2 - Typical Reverse Leakage Characteristics

Fig. 4 - Maximum Non-Repetitive Peak Forward Surge