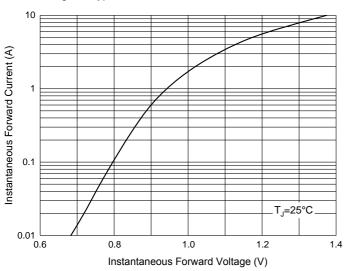

# **Curve Characteristics**

Fig. 1 - Typical Instantaneous Forward Characteristics

Fig. 3 - Forward Current Derating Curve

Fig. 2 - Typical Reverse Leakage Characteristics

Fig. 4 - Maximum Non-Repetitive Peak Forward Surge