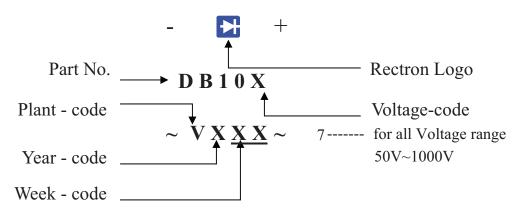

## **Attachment information about DB10X**

1. Internal Circuit

2. Marking on the body