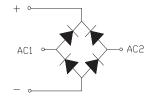

## **Attachment information about DB10X**

1. Internal Circuit

2. Marking on the body