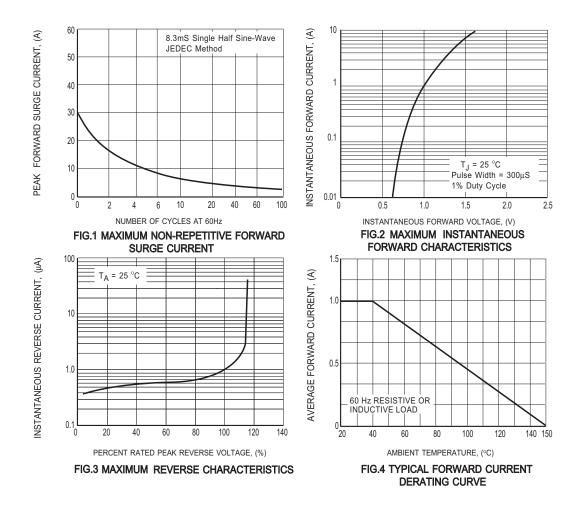

## **Attachment information about DB10X**

1. Internal Circuit



2. Marking on the body



## 3. Items marked on the inner box and carton

3.1 On the box (for -C) CUSTOMER TYPE LOT NO. QUANTITY Q.A. DATE 3.2 On the carton CUSTOMER TYPE QUANTITY LOT NO. REMARK

## PACKAGING OF DIODE AND BRIDGE RECTIFIERS

TUBE PACK

| PACKAGE | PACKING CODE | EA PER BOX | INNER BOX SIZE<br>(mm) | CARTON SIZE<br>(mm) | EA PER CARTON | WEIGHT(Kg) |
|---------|--------------|------------|------------------------|---------------------|---------------|------------|
| DB-1    | -C           | 2,500      | 440*130*65             | 460*290*150         | 10,000        | 6.80       |



## **DISCLAIMER NOTICE**

Rectron Inc reserves the right to make changes without notice to any product specification herein,