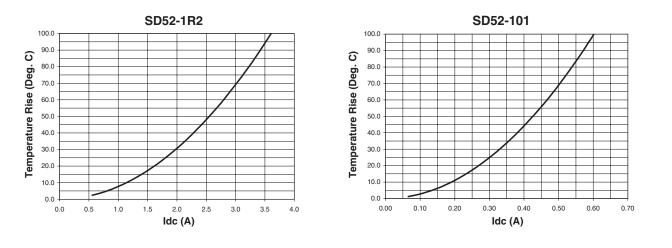

# **COILTRONICS**° SD52 Series High Power Density, Low Profile, Shielded Inductors

## **Packaging Information**



## **DC Current vs. Temperature**



## **Inductance Characteristics**







## **Core Loss**





PM-4311 3/07

© Cooper Electronic Technologies 2007

## Visit us on the Web at www.cooperbussmann.com

1225 Broken Sound Pkwy. Suite F Boca Raton, FL 33487

<sup>007</sup> Tel: +1-561-998-4100 Toll Free: +1-888-414-2645 Fax: +1-561-241-6640

This bulletin is intended to present product design solutions and technical information that will help the end user with design applications. Cooper Electronic Technologies reserves the right, without notice, to change design or construction of any products and to discontinue or limit distribution of any products. Cooper Electronic Technologies also reserves the right to change or update, without notice, any technical information contained in this bulletin. Once a product has been selecte