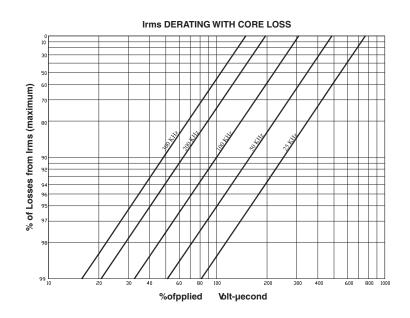

# **COILTRONICS**° SD52 Series High Power Density, Low Profile, Shielded Inductors

## **Packaging Information**



## **DC Current vs. Temperature**



## **Inductance Characteristics**







## **Core Loss**





PM-4311 3/07

© Cooper Electronic Technologies 2007

## Visit us on the Web at www.cooperbussmann.com

1225 Broken Sound Pkwy. Suite F Boca Raton, FL 33487

<sup>007</sup> Tel: +1-561-998-4100 Toll Free: +1-888-414-2645 Fax: +1-561-241-6640

This bulletin is intended to present product design solutions and technical information that will help the end user with design applications. Cooper Electronic Technologies reserves the right, without notice, to change design or construction of any products and to discontinue or limit distribution of any products. Cooper Electronic Technologies also reserves the right to change or update, without notice, any technical information contained in this bulletin. Once a product has been selected, it should be tested by the user in all possible applicatio