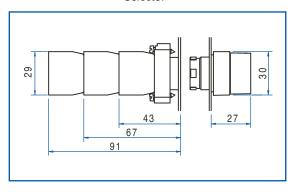

### **Dimensional Drawings**

All dimensions shown in millimeters. To convert to inches multiply by 0.03937

#### Selector