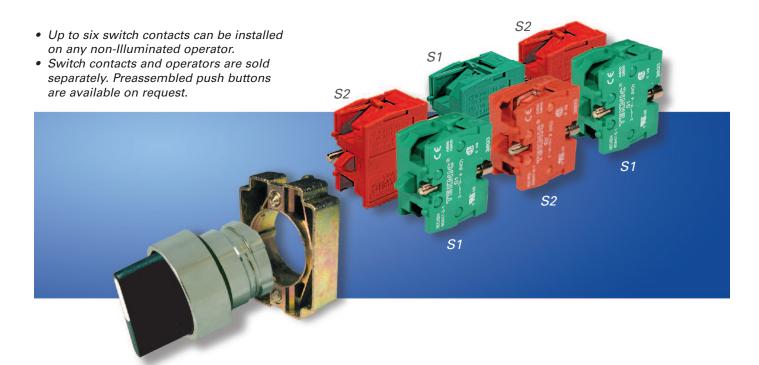

### **Dimensional Drawings**

All dimensions shown in millimeters. To convert to inches multiply by 0.03937

#### Key Selector



#### **Extended Selector**



#### 3 POSITION SELECTOR SWITCH CONTACT BLOCK GUIDE

| <b>®</b> | <b>①</b> | Ø | CONTACTOR BLOCK GUIDE          |
|----------|----------|---|--------------------------------|
| ×        | 0        | 0 | 1 NO (left)                    |
| 0        | ×        | 0 | 2 NC in series (side × side)   |
| 0        | 0        | × | 1 NO (right)                   |
| ×        | ×        | 0 | 1 NC (right)                   |
| 0        | ×        | × | 1 NC (left)                    |
| ×        | 0        | × | 2 NO in parallel (side × side) |

(Left or right as seen from front of operator)

#### Selector



## **Exploded Assembly View**