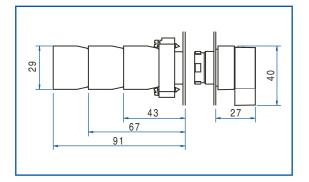

### **Dimensional Drawings**

All dimensions shown in millimeters. To convert to inches multiply by 0.03937

#### **Extended Selector**