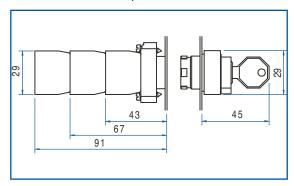

### **Dimensional Drawings**

All dimensions shown in millimeters. To convert to inches multiply by 0.03937

#### Key Selector