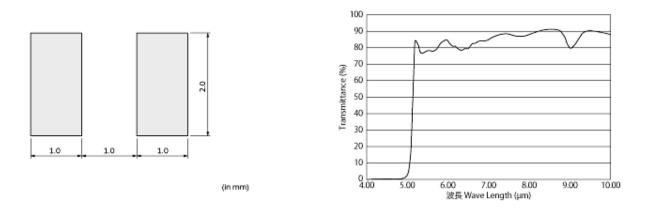

| Operating Temperature Range | -40°C to 70°C          |
|-----------------------------|------------------------|
| Shape                       | Lead                   |
| Field of View               | theta1=theta2=45deg.   |
| Electrode                   | (2.0x1.0mm)x2          |
| Responsivity(typ.)          | 4.6mV                  |
| Optical Filter              | 5micro meter Long Pass |
| Supply Voltage Range        | 2V to 15V              |
| Storage Temperature Range   | -40°C to 85°C          |

Product Data

Pyroelectric Element

Filter characteristics

Testcircuit

3 of 3