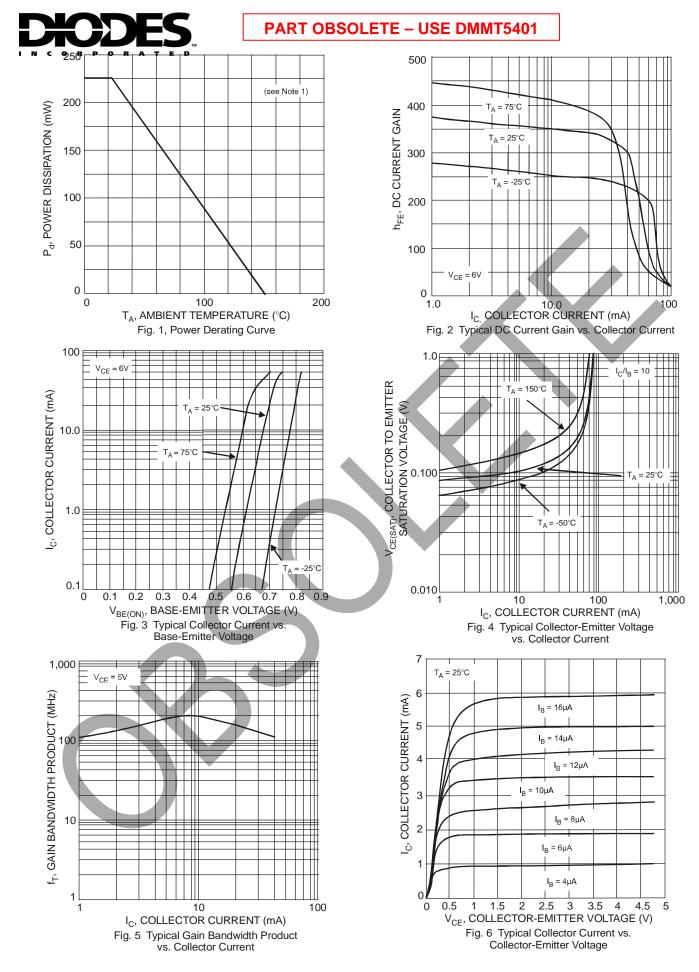

# PART OBSOLETE – USE DMMT5401

## Ordering Information (Note 5 & 6)

| Device   | Packaging | Shipping         |
|----------|-----------|------------------|
| IMT4-7-F | SOT-26    | 3000/Tape & Reel |

Notes: 6. For packaging details, go to our website at http://www.diodes.com/datasheets/ap02007.pdf.

# **Marking Information**

PART DISCONTINUED

ш

OBSOLET



## IMPORTANT NOTICE

Diodes Incorporated and its subsidiaries reserve the right to make modifications, enhancements, improvements, corrections or other changes without further notice to any product herein. Diodes Incorporated does not assume any liability arising out of the application or use of any product described herein; neither does it convey any license under its patent rights, nor the rights of others. The user of product