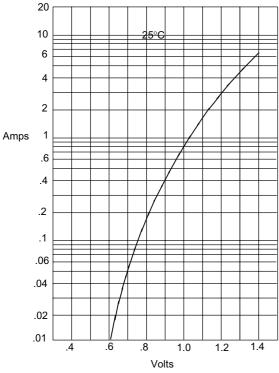

# S2A thru S2M

·*M*·*C*·*C*·

**Micro Commercial Components** 

Instantaneous Forward Current - Amperesversus Instantaneous Forward Voltage - Volts

Average Forward Rectified Current - Amperes/ersus Ambient Temperature -  $^{\circ}$ C