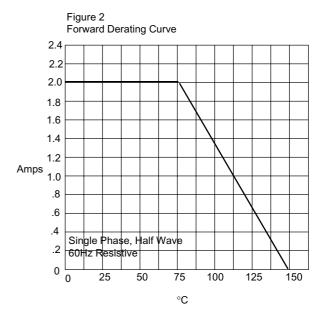

Junction Capacitance - pFversus Reverse Junction Potential (Applied V + 0.7 Volts) - Volts