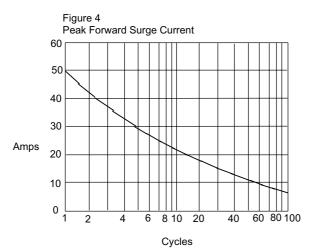

# S2A thru S2M

Peak Forward Surge Current - Amperes*versus* Number Of Cycles At 60Hz - Cycles

Micro Commercial Components