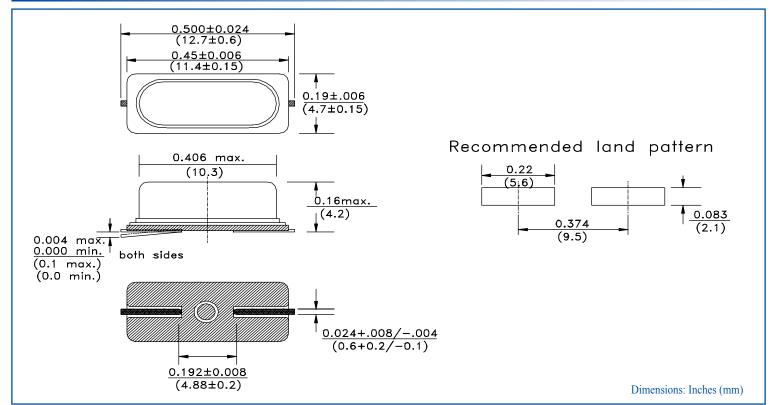

## HC/49US (AT49) SMD LOW PROFILE CRYSTAL

**ABLS** 





## **OUTLINE DRAWING:**



## **► TAPE & REEL:**

## REFLOW PROFILE:





Need a test socket for the ABLS series? To view compatible PRECISION TEST & BURN-IN SOCKETS for these parts, click hereP/N: AXS-1147-02-02

ATTENTION: Abracon Corporation's products are COTS – Commercial-Off-The-Shelf products; suitable for Commercial, Industrial and, where designated, Automotive Applications. Abracon's products are not specifically designed for Military, Aviation, Aerospace, Life-dependant Medical applications or any application requiring high reliability where component failure could result in loss of life and/or property. For applications requiring high reliability and/or presenting an extreme operating environment, written consent and authorization from Abracon Corporation is required. Please contact Abracon Corporation