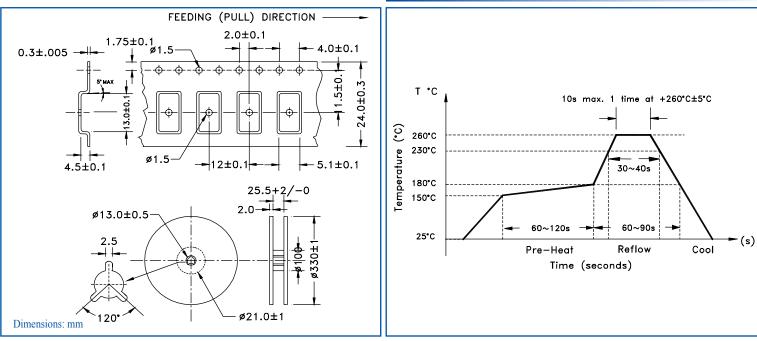

## **► TAPE & REEL:**

## REFLOW PROFILE:

Need a test socket for the ABLS series? To view compatible PRECISION TEST & BURN-IN SOCKETS for these parts, click hereP/N: AXS-1147-02-02

ATTENTION: Abracon Corporation's products are COTS – Commercial-Off-The-Shelf products; suitable for Commercial, Industrial and, where designated, Automotive Applications. Abracon's products are not specifically designed for Military, Aviation, Aerospace, Life-dependant Medical applications or any application requiring high reliability where component failure could result in loss of life and/or property. For applications requiring high reliability and/or presenting an extreme operating environment, written consent and authorization from Abracon Corporation is required. Please contact Abracon Corporation for more information.