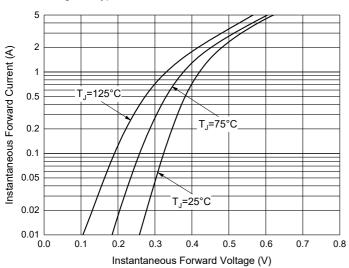

## **Curve Characteristics**

Fig. 3 - Typical Instantaneous Forward Characteristics

Fig. 4 - Typical Reverse Leakage Characteristics