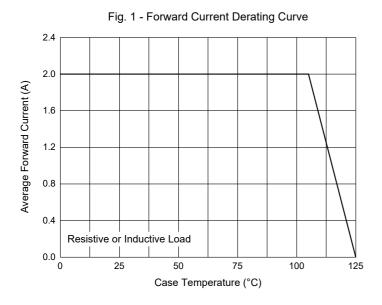

## **Curve Characteristics**

Fig. 3 - Typical Instantaneous Forward Characteristics

Fig. 4 - Typical Reverse Leakage Characteristics