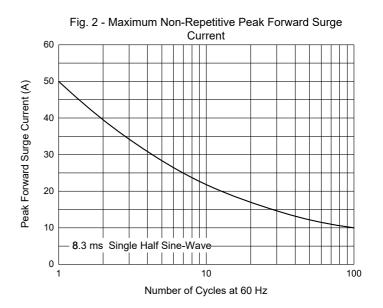

## **Curve Characteristics**



Fig. 3 - Typical Instantaneous Forward Characteristics





Fig. 4 - Typical Reverse Leakage Characteristics





# **Ordering Information**

| Device         | Packing               |
|----------------|-----------------------|
| Part Number-TP | Tape&Reel: 3Kpcs/Reel |

Note: Adding "-HF" Suffix For Halogen Free, eg. Part Number-TP-HF

#### \*\*\*IMPORTANT NOTICE\*\*\*

**Micro Commercial Components Corp.** reserves the right to make changes without further notice to any product herein to make corrections, modifications, enhancements, improvements, or other changes. **Micro Commercial Components Corp**. does not assume any liability arising out of the application or use of any product described herein; neither does it convey any license under its patent rights, nor the rights of others. The user of products in such applications shall assume all