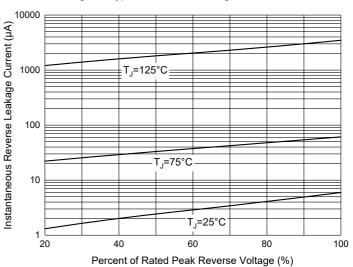

## **Curve Characteristics**

Fig. 3 - Typical Instantaneous Forward Characteristics

Fig. 4 - Typical Reverse Leakage Characteristics