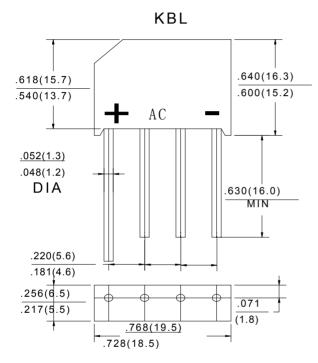

## **Package Outline Dimensions**

in inches (millimeters)

3/3

www.goodarksemi.com

Doc. USKBLxxxJD2.0