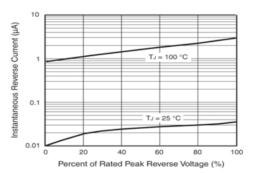

Figure 5. Typical Junction Capacitance Per Leg

Figure 3. Typical Instantaneous Forward Characteristics Per Leg

Figure 4. Typical Reverse Leakage Characteristics Per Leg