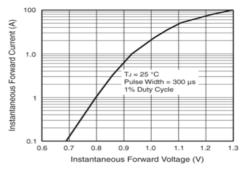

Figure 5. Typical Junction Capacitance Per Leg

Figure 3. Typical Instantaneous Forward Characteristics Per Leg

Figure 4. Typical Reverse Leakage Characteristics Per Leg