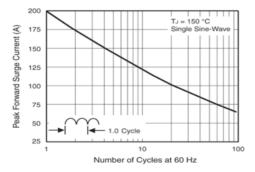

## **Ratings and Characteristics Curves** (T<sub>A</sub> = 25°C unless otherwise noted)

Figure 1. Derating Curve Output Rectified Current

Figure 2. Maximum Non-Repetitive Peak Forward Surge Current Per Leg