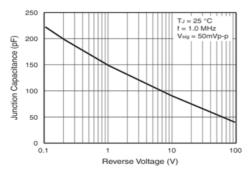

Figure 5. Typical Junction Capacitance Per Leg

Figure 3. Typical Instantaneous Forward Characteristics Per Leg

Figure 4. Typical Reverse Leakage Characteristics Per Leg