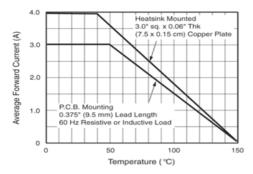

## **Ratings and Characteristics Curves** (T<sub>A</sub> = 25°C unless otherwise noted)

Figure 1. Derating Curve Output Rectified Current

Figure 2. Maximum Non-Repetitive Peak Forward Surge Current Per Leg