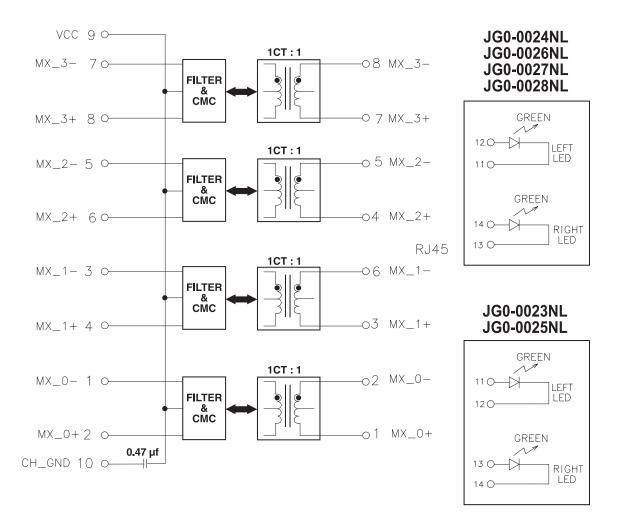

#### **Mechanicals**

### JG0-0023/24NL



#### **Mechanical**

#### JG0-0025/26NL



### **Mechanical**

#### **JGO-0027NL**



### **Mechanical**

#### **JG0-0028NL**



### **Schematic**

#### JGO-002XNL



#### For More Information:

Americas - prodinfonetworkamericas@pulseelectronics.com | Europe - comms-Apps-Europe@pulseelectronics.com | Asia - prodinfonetworkapac@pulseelectronics.com | Asia - prodinfonetworkapac@pulseelectronics.com |

Performance warranty of products offered on this data sheet is limited to the parameters specified. Data is subject to change without notice. Other brand and product names mentioned herein may be trademarks or registered trademarks of their respective owners. © Copyright, 2019. Pulse Electronics, Inc. All rights reserved.