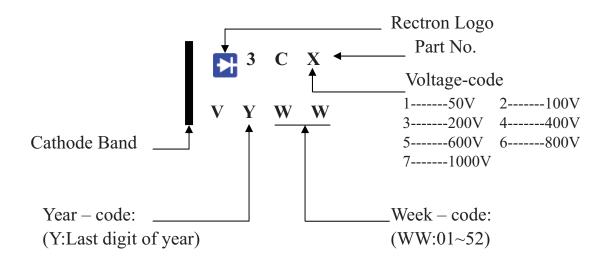

## **Mounting Pad Layout**



Dimensions in inches and (millimeters)



## **Marking Description**



**E**RECTRON —

## PACKAGING OF DIODE AND BRIDGE RECTIFIERS

REEL PACK

| PACKAGE | PACKING<br>CODE | EA PER<br>REEL | EA PER<br>INNER<br>BOX | COMPONENT<br>SPACE<br>(mm) | TAPE SPACE<br>(mm) | REEL DIA<br>(mm) | CARTON SIZE<br>(mm) | EA PER<br>CARTON | GROSS<br>WEIGHT(Kg) |
|---------|-----------------|----------------|------------------------|----------------------------|--------------------|------------------|---------------------|------------------|---------------------|
| SMC     | -W/-T           | 3,000          | 3,000                  |                            |                    | 330              | 360*355*360         | 24,000           | 11.50               |

## **DISCLAIMER NOTICE**

Rectron Inc reserves the right to make changes without notice to any product specificat