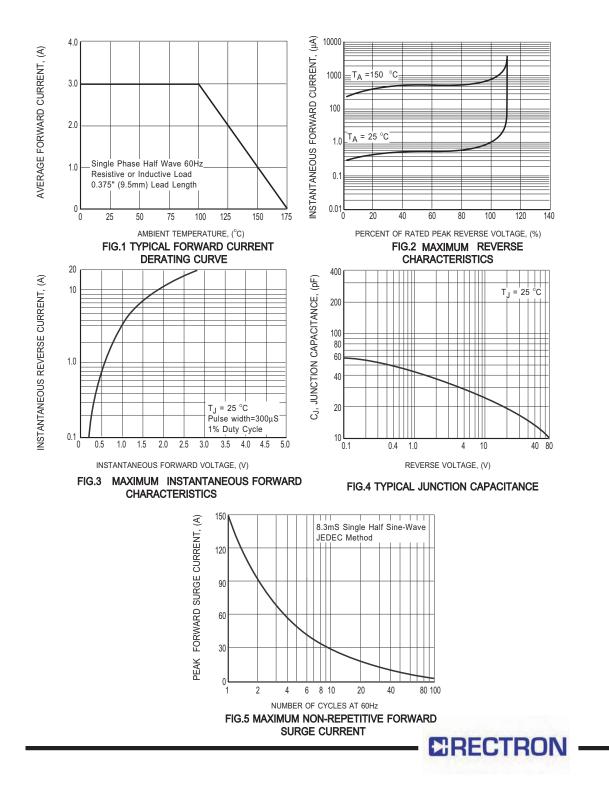

## **Mounting Pad Layout**



Dimensions in inches and (millimeters)



## **Marking Description**



**E**RECTRON —

## PACKAGING OF DIODE AND BRIDGE RECTIFIERS

REEL PACK

| PACKAGE | PACKING<br>CODE | EA PER<br>REEL | EA PER<br>INNER<br>BOX | COMPONENT<br>SPACE<br>(mm) | TAPE SPACE<br>(mm) | REEL DIA<br>(mm) | CARTON SIZE<br>(mm) | EA PER<br>CARTON | GROSS<br>WEIGHT(Kg) |
|---------|-----------------|----------------|------------------------|----------------------------|--------------------|------------------|---------------------|------------------|---------------------|
| SMC     | -W/-T           | 3,000          | 3,000                  |                            |                    | 330              | 360*355*360         | 24,000           | 11.50               |

## **DISCLA