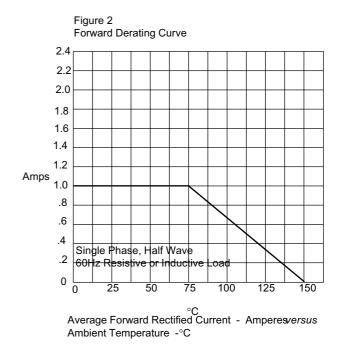

## ES1A thru ES1M

Figure 1 Typical Forward Characteristics



Instantaneous Forward Current - Amperesversus Instantaneous Forward Voltage - Volts





Reverse Voltage - Volts

- www.mccsemi.com





### **Micro Commercial Components**

# ES1A thru ES1M



Peak Forward Surge Current - Amperesversus Number Of Cycles At 60Hz - Cycles



Figure 5

PERCENT OF RATED PEAK REVERSE VOLTAGE (%)

#### Figure 6 Reverse Recovery Time Characteristic And Test Circuit Diagram





Notes:

1. Rise Time = 7ns max. Input impedance = 1 megohm, 22pF 2. Rise Time = 10ns max. Source impedance = 50 ohms 3. Resistors are non-inductive



## www.mccsemi.com





## **Ordering Information :**

| Device         | Packing               |
|----------------|-----------------------|
| Part Number-TP | Tape&Reel: 3Kpcs/Reel |

Note : Adding "-HF" suffix for halogen free, eg. Part Number-TP-HF

### **\*\*\*IMPORTANT NOTICE\*\*\***

*Micro Commercial Components Corp.*