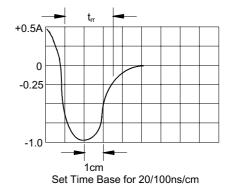

#### Figure 6 Reverse Recovery Time Characteristic And Test Circuit Diagram

Notes:

1. Rise Time = 7ns max. Input impedance = 1 megohm, 22pF 2. Rise Time = 10ns max. Source impedance = 50 ohms 3. Resistors are non-inductive