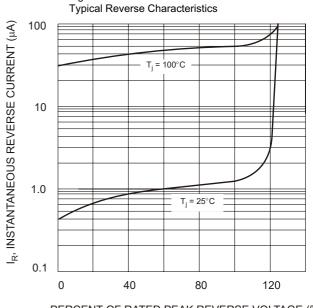

# ES1A thru ES1M

Peak Forward Surge Current - Amperesversus Number Of Cycles At 60Hz - Cycles

Figure 5

PERCENT OF RATED PEAK REVERSE VOLTAGE (%)