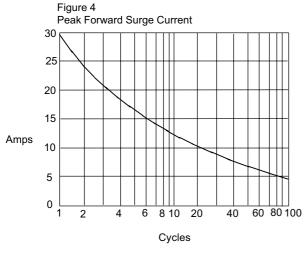

# ES1A thru ES1M

Peak Forward Surge Current - Amperesversus Number Of Cycles At 60Hz - Cycles

Figure 5

PERCENT OF RATED PEAK REVERSE VOLTAGE (%)