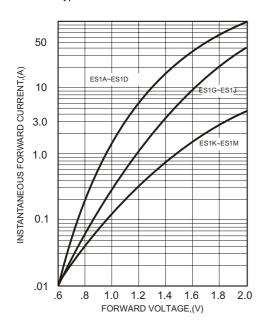

## ES1A thru ES1M

Figure 1 Typical Forward Characteristics

Instantaneous Forward Current - Amperesversus Instantaneous Forward Voltage - Volts

Reverse Voltage - Volts

- www.mccsemi.com