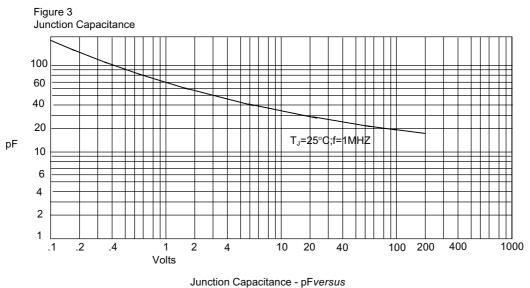

## ES1A thru ES1M

Figure 1 Typical Forward Characteristics



Instantaneous Forward Current - Amperesversus Instantaneous Forward Voltage - Volts





Reverse Voltage - Volts

- www.mccsemi.com





### **Micro Commercial Components**

# ES1A thru ES1M



Peak Forward Surge Current - Amperesversus Number Of Cycles At 60Hz - Cycles



Figure 5

PERCENT OF RATED PEAK REVERSE VOLTAGE (%)

#### Figure 6 Reverse Recovery Time Characteristic And Test Circuit Diagram





Notes:

1. Rise Time = 7ns max. Input impedance = 1 megohm, 22pF 2. Rise Time = 10ns max. Source impedance = 50 ohms 3. Resistors are non-inductive



## www.mccsemi.com





## **Ordering Information :**

| Device         | Packing               |
|----------------|-----------------------|
| Part Number-TP | Tape&Reel: 3Kpcs/Reel |

Note : Adding "-HF" suffix for halogen free, eg. Part Number-TP-HF

### **\*\*\*IMPORTANT NOTICE\*\*\***

*Micro Commercial Components Corp.* r