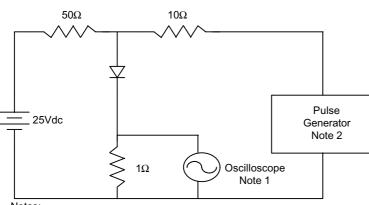

#### Figure 6 Reverse Recovery Time Characteristic And Test Circuit Diagram

Notes:

1. Rise Time = 7ns max. Input impedance = 1 megohm, 22pF 2. Rise Time = 10ns max. Source impedance = 50 ohms 3. Resistors are non-inductive