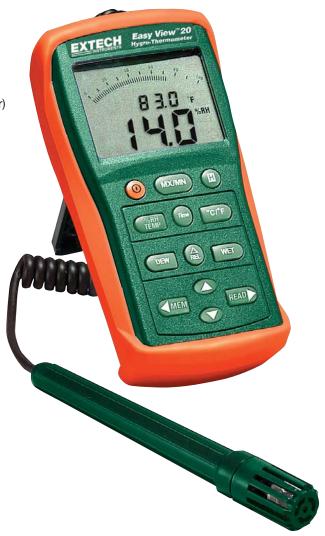

# **EasyView™ Hygro-Thermometers**

Relative Humidity, Temperature, Dew Point, and Wet Bulb measurements With choice of Datalogger model

## **Features:**

- · Compact and rugged design features large display and bargraph
- Display any two parameters (Temperature and Humidity or Dew Point, or Wet Bulb) simultaneously
- Min/Max function stores & recalls highest and lowest readings
- Timer function displays the elapsed time (mins: secs and day: hour) to the minimum and maximum readings
- Programmable auto power off time frame
- Remote capacitance sensor with 39" (1m) coiled cable
- Switchable °C/°F temperature units
- Data Hold function freezes reading on display
- · Auto power off to save battery life
- · Low battery and overrange indication
- · Complete with built-in stand, protective holster, probe and 6 AAA batteries

#### **Model EA25 Additional Features:**

- Datalogs up to 15,000 records plus automatic timer function
- · Built-in RS-232 PC serial interface comes complete with Windows® 95/98/NT/2000/ME/XP compatible software and optically isolated RS-232 cable