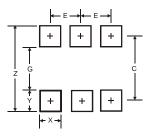

## Suggested Pad Layout

| Dimensions | Value (in mm) |  |  |  |  |
|------------|---------------|--|--|--|--|
| Z          | 2.5           |  |  |  |  |
| G          | 1.3           |  |  |  |  |
| Х          | 0.42          |  |  |  |  |
| Y          | 0.6           |  |  |  |  |
| С          | 1.9           |  |  |  |  |
| E          | 0.65          |  |  |  |  |