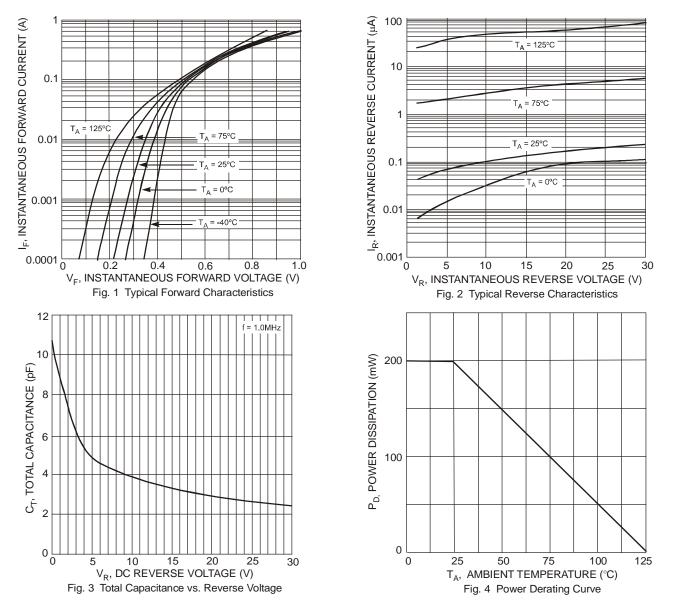

# Ordering Information (Note 5 & 6)

| Part Number | Case    | Packaging        |
|-------------|---------|------------------|
| BAT54DW-7-F | SOT-363 | 3000/Tape & Reel |

Notes: 6. For packaging details, go to our website at http://www.diodes.com/datasheets/ap02007.pdf.

## **Marking Information**



 $\begin{array}{l} \mathsf{KLD} = \mathsf{Product} \ \mathsf{Type} \ \mathsf{Marking} \ \mathsf{Code} \\ \mathsf{YM} = \mathsf{Date} \ \mathsf{Code} \ \mathsf{Marking} \\ \mathsf{Y} = \mathsf{Year} \ \mathsf{ex:} \ \mathsf{N} = 2002 \\ \mathsf{M} = \mathsf{Month} \ \mathsf{ex:} \ \mathsf{9} = \mathsf{September} \end{array}$ 

Date Code Key

|       | 9    |      |      |      |      |      |      |      |      |      |      |      |      |      |      |
|-------|------|------|------|------