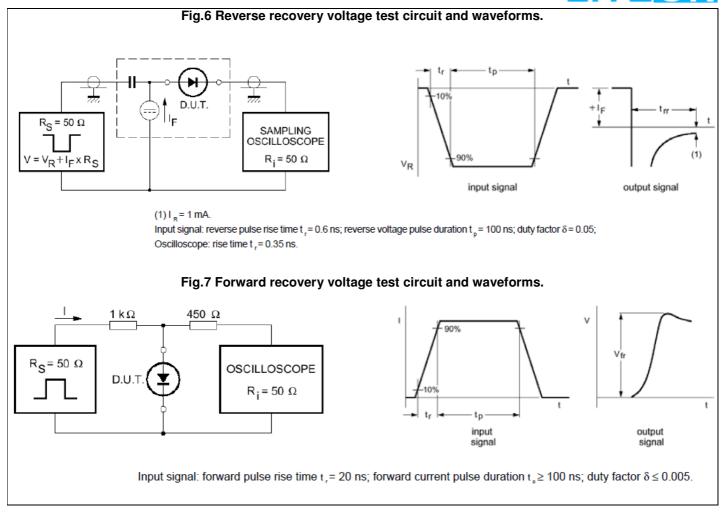

## RATING AND CHARACTERISTIC CURVES BAS516



## RATING AND CHARACTERISTIC CURVES BAS516



Flo

## **Device Marking:**

| Device P/N | Marking code | Equivalent Circuit Diagram |
|------------|--------------|----------------------------|
| BAS516     | 6            | 1 <b>0 −−−0</b> 2          |



## **Important Notice and Disclaimer**

LSC reserves the right to make changes to this document and its products and specifications at any time without notice. Customers should obtain and confirm the latest product information and specifications before final design, purchase or use.

LSC makes no warranty, representation or guarantee regarding the suitability of its products for any particular purpose, nor does LSC assume any liability for application assistance or customer product design. LSC does not warrant or accept any liability with products which are purchased or used for any