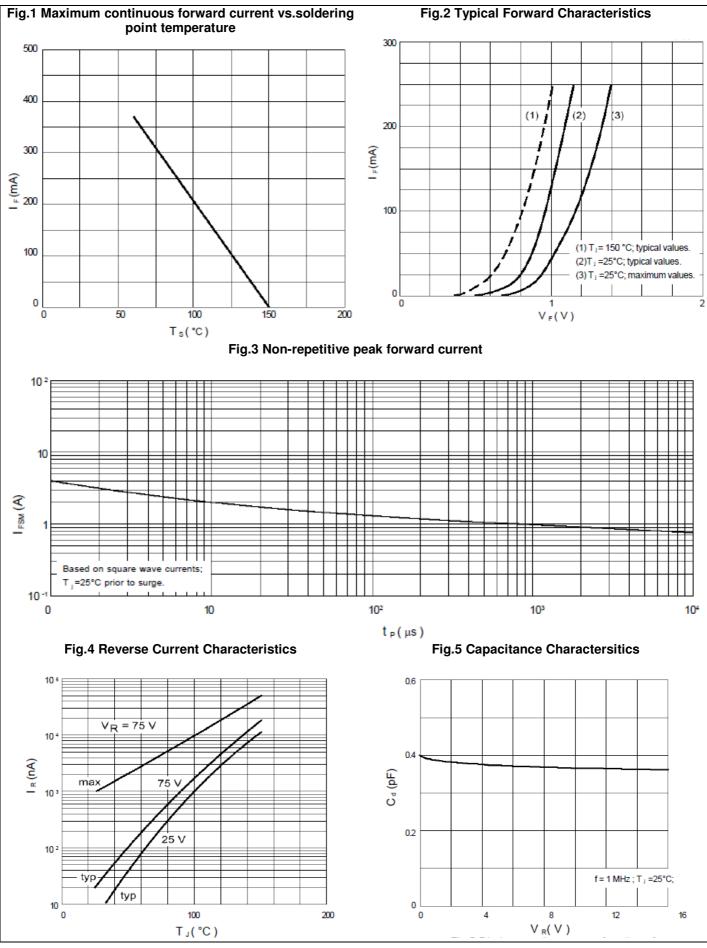

## RATING AND CHARACTERISTIC CURVES BAS516



## RATING AND CHARACTERISTIC CURVES BAS516



Flo

## **Device Marking:**

| Device P/N | Marking code | Equivalent Circuit Diagram |
|------------|--------------|----------------------------|
| BAS516     | 6            | 1 <b>0 −−−0</b> 2          |



## **Important Notice and Disclaimer**

LSC reserves the right to make changes to this document and its products and specifications at any time without notice. Customers should obtain and confirm the latest product information and specifications before final design, purchase or use.

LSC makes no warranty, representation or guarantee regarding the suitability of its products for any particular purpose, nor does LSC assume any liability for application assistance or customer product design. LSC does not warrant or accept any liability wit