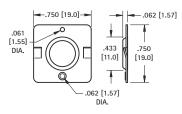

CAT. NO. 5240

DUAL CONTACT

CAT. NO. 5242

"D" CELL

CAT. NO. 5250

DUAL CONTACT

1.087 [27.6]

CAT. NO. 5253 Left

CAT. NO. 5252 Right (Shown)

Tel (718) 956-8900 • Fax (718) 956-9040 (800) 221-5510 • kec@keyelco.com

ROHS COMPLIANT ~ ISO 9001 CERTIFIED

www.keyelco.com

31-07 20th Road - Astoria, NY 11105-2017

**16** 