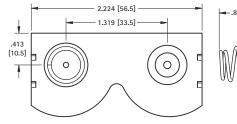

CAT. NO. 5240

DUAL CONTACT

CAT. NO. 5242

"D" CELL

CAT. NO. 5250

DUAL CONTACT

1.087 [27.6]

CAT. NO. 5253 Left

CAT. NO. 5252 Right (Shown)

Tel (718) 956-8900 • Fax (718) 956-9040 (800) 221-5510 • kec@keyelco.com

ROHS COMPLIANT ~ ISO 9001 CERTIFIED

www.keyelco.com

31-07 20th Road - Astoria, NY 11105-2017

**16** 