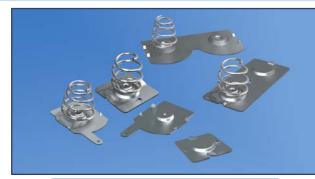

## MATERIAL

Plate: .020 (.51) Steel, Nickel Plate Spring: Spring Steel, Nickel Plate

Refer to page 35 for Battery Contact Layout & Mounting Details

(+) POSITIVE BUTTON

"C" CELL (-) NEGATIVE SPRING

CAT. NO. 5241

CAT. NO. 5240

DUAL CONTACT

CAT. NO. 5242

"D" CELL

CAT. NO. 5250

DUAL CONTACT

1.087 [27.6]

CAT. NO. 5253 Left