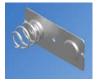

## **SPRING & BUTTON CONTACTS**

- Economical and reliable contacts are ideal for molded cases with self contained battery compartments
- . "Solder tab" design for either wire lead or PC mounting
- Unique spring contacts adjust to variations in battery lengths
- Reliable spring contacts assure low contact resistance and a dependable connection
- Space saving, economical, excellent mechanical construction

## MATERIAL

Plate: .020 (.51) Steel, Nickel Plate Spring: Spring Steel, Nickel Plate

Refer to page 35 for Battery Contact Layout & Mounting Details

(+) POSITIVE BUTTON

"C" CELL (-) NEGATIVE SPRING

CAT. NO. 5241