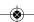

## **SPRING & BUTTON CONTACTS**

- Economical and reliable contacts are ideal for molded cases with self contained battery compartments
- . "Solder tab" design for either wire lead or PC mounting
- Unique spring contacts adjust to variations in battery lengths
- Reliable spring contacts assure low contact resistance and a dependable connection
- Space saving, economical, excellent mechanical construction

## MATERIAL

Plate: .020 (.51) Steel, Nickel Plate Spring: Spring Steel, Nickel Plate

Refer to page 35 for Battery Contact Layout & Mounting Details

(+) POSITIVE BUTTON

"C" CELL (-) NEGATIVE SPRING

CAT. NO. 5241