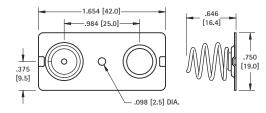

## MATERIAL

Plate: .020 (.51) Steel, Nickel Plate Spring: Spring Steel, Nickel Plate

Refer to page 35 for Battery Contact Layout & Mounting Details

(+) POSITIVE BUTTON

"C" CELL (-) NEGATIVE SPRING

CAT. NO. 5241

CAT. NO. 5240

DUAL CONTACT

CAT. NO. 5242

"D" CELL

CAT. NO. 5250

DUAL CONTACT

1.087 [27.6]

CAT. NO. 5253 Left