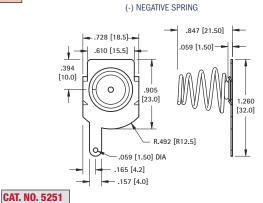

## MATERIAL

Plate: .020 (.51) Steel, Nickel Plate Spring: Spring Steel, Nickel Plate

Refer to page 35 for Battery Contact Layout & Mounting Details

(+) POSITIVE BUTTON

"C" CELL (-) NEGATIVE SPRING

CAT. NO. 5241