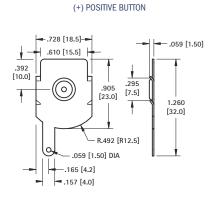

## MATERIAL

Plate: .020 (.51) Steel, Nickel Plate Spring: Spring Steel, Nickel Plate

Refer to page 35 for Battery Contact Layout & Mounting Details

(+) POSITIVE BUTTON

"C" CELL (-) NEGATIVE SPRING

CAT. NO. 5241