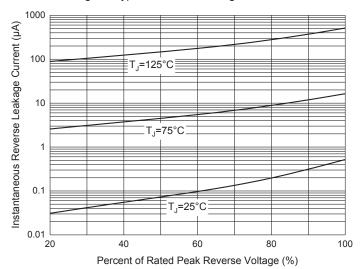

# **Curve Characteristics**

Fig. 3 - Typical Reverse Leakage Characteristics

20
10
10
10
T\_J=125°C
T\_J=75°C
T\_J=75°C
T\_J=75°C

0.02

0.2

0.3

0.4

0.5