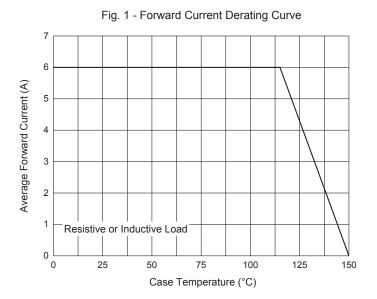

0.9

1.0



# **Curve Characteristics**



Fig. 3 - Typical Reverse Leakage Characteristics



20
10
10
10
T\_J=125°C
T\_J=75°C
T\_J=75°C
T\_J=75°C

0.02

0.2

0.3

0.4

0.5

Instantaneous Forward Voltage (V)

Fig. 2 - Typical Instantaneous Forward Characteristics



## **Ordering Information**

| Device         | Packing                 |
|----------------|-------------------------|
| Part Number-TP | Tape&Reel: 2.5Kpcs/Reel |

Note: Adding "-HF" Suffix For Halogen Free, eg. Part Number-TP-HF

## \*\*\*IMPORTANT NOTICE\*\*\*

**Micro Commercial Components Corp.** reserves the right to make changes without further notice to any product herein to make corrections, modifications, enhancements, improvements, or other changes. **Micro Commercial Components Corp**. does not assume any liability arising out of the application or use of