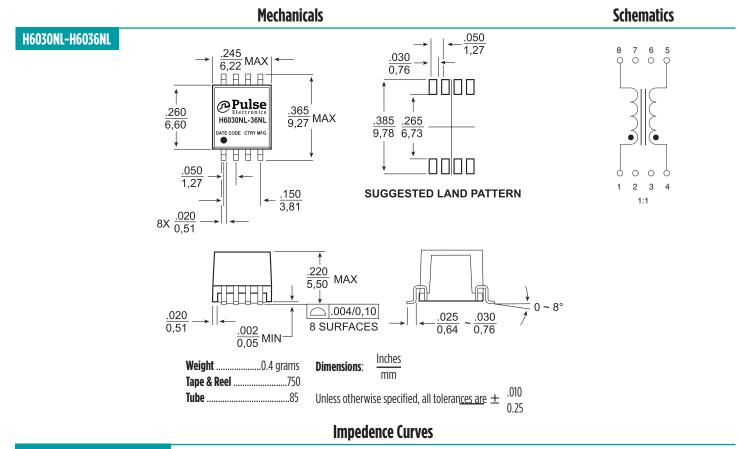

SMT COMMON MODE CHOKES

for PoE Applications

H6030NL-H6036NL

2

H603.B (02/19)