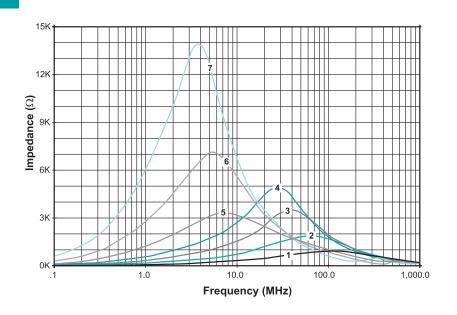

SMT COMMON MODE CHOKES

for PoE Applications

H6030NL-H6036NL

2

H603.B (02/19)