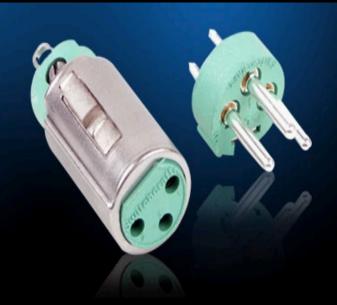

## XLR INSERTS & COLORED BOOTS

Removable Q-G pin inserts for A, B, C, D, P, T and Y Series XLR Connectors and Colored Boots for A and AA Series.

| Questions? Contact Switchcraft Customer Support at 1-773-792-2700 |                                                 |            |
|-------------------------------------------------------------------|-------------------------------------------------|------------|
| <u>Product</u>                                                    | Description                                     | Stock      |
| QG3F                                                              | QG 3 Pin Female XLR Insert - Standard Latchlock |            |
| QG3FD                                                             | QG 3 Pin Female XLR Insert - Quick Disconnect   |            |
| QG3M                                                              | QG 3 Pin Male XLR Insert - Standard Latchlock   |            |
| QG4F                                                              | QG 4 Pin Female XLR Insert - Standard Latchlock |            |
| QG4FD                                                             | QG 4 Pin Female XLR Insert - Quick Disconnect   |            |
| QG4M                                                              | QG 4 Pin Male XLR Insert - Standard Latchlock   |            |
| QG5F                                                              | QG 5 Pin Female XLR Insert - Standard Latchlock |            |
| QG5FD                                                             | QG 5 Pin Female XLR Insert - Quick Disconnect   | <b>(()</b> |
| QG5M                                                              | QG 5 Pin Male XLR Insert - Standard Latchlock   |            |
| QG6F                                                              | QG 6 Pin Female XLR Insert - Standard Latchlock |            |
| QG6FD                                                             | QG 6 Pin Female XLR Insert - Quick Disconnect   |            |
| QG6M                                                              | QG 6 Pin Male XLR Insert - Standard Latchlock   | <u></u>    |
| QG7F                                                              | QG 7 Pin Female XLR Insert - Standard Latchlock |            |
| QG7FD                                                             | QG 7 Pin Female XLR Insert - Quick Disconnect   | <b>(1)</b> |
| QG7M                                                              | QG 7 Pin Male XLR Insert - Standard Latchlock   |            |
| SR00                                                              | A/AA Series Colored Boot, Black                 |            |
| SR01                                                              | A/AA Series Colored Boot, Brown                 |            |
| SR02                                                              | A/AA Series Colored Boot, Red                   | <b>(()</b> |
| SR03                                                              | A/AA Series Colored Boot, Orange                |            |
| SR04                                                              | A/AA Series Colored Boot, Yellow                | <u></u>    |
| SR05                                                              | A/AA Series Colored Boot, Green                 |            |
| SR06                                                              | A/AA Series Colored Boot, Blue                  | <u> </u>   |
| SR07                                                              | A/AA Series Colored Boot, Violet                |            |
| SR08                                                              | A/AA Series Colored Boot, Gray                  | <u></u>    |
| SR09                                                              | A/AA Series Colored Boot, White                 |            |
| W3M                                                               | QG Connector Adapter - 3 Pin Male               | <b>(</b>   |
|                                                                   |                                                 |            |