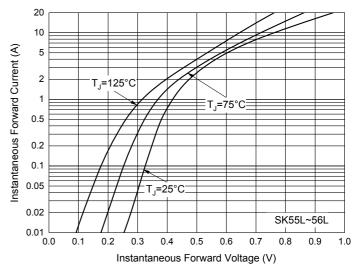

# **Curve Characteristics**

Fig. 4 - Typical Instantaneous Forward Characteristics

Fig. 6 - Typical Reverse Leakage Characteristics

Percent of Rated Peak Reverse Voltage (%)

100