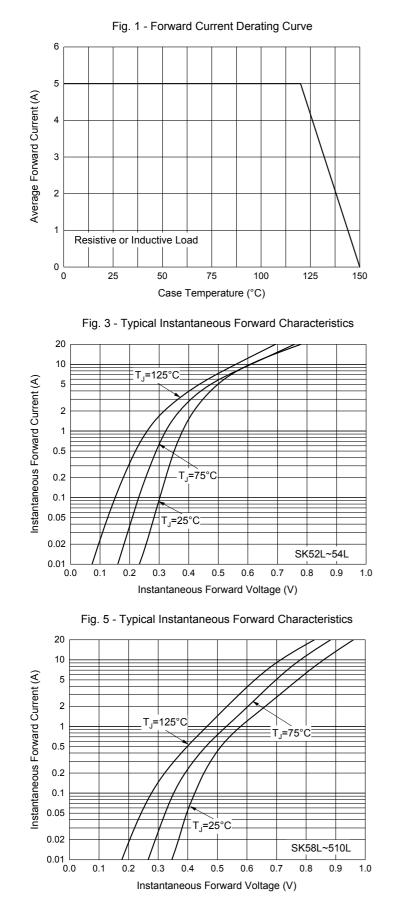

# **Curve Characteristics**

Fig. 4 - Typical Instantaneous Forward Characteristics

Fig. 6 - Typical Reverse Leakage Characteristics

Percent of Rated Peak Reverse Voltage (%)

100