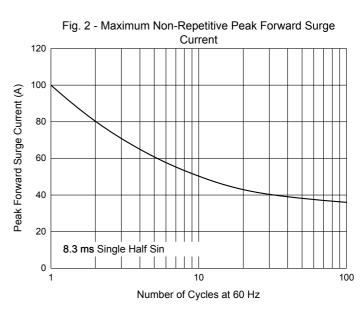

# **Curve Characteristics**

Fig. 4 - Typical Instantaneous Forward Characteristics

Fig. 6 - Typical Reverse Leakage Characteristics

Percent of Rated Peak Reverse Voltage (%)

100