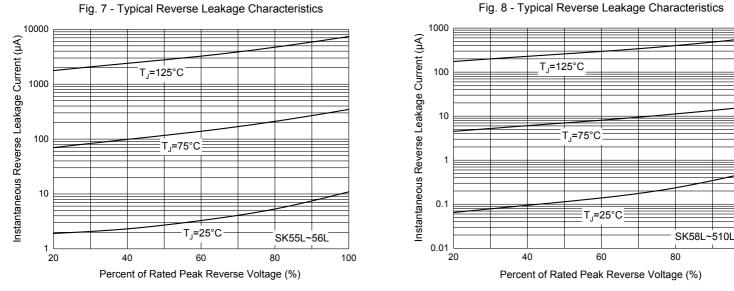

# **Curve Characteristics**





Fig. 4 - Typical Instantaneous Forward Characteristics



Fig. 6 - Typical Reverse Leakage Characteristics



Percent of Rated Peak Reverse Voltage (%)



100

# **Curve Characteristics**



#### Fig. 7 - Typical Reverse Leakage Characteristics



## **Ordering Information**

| Device         | Packing               |
|----------------|-----------------------|
| Part Number-TP | Tape&Reel: 3Kpcs/Reel |

Note : Adding "-HF" Suffix For Halogen Free, eg. Part Number-TP-HF

### \*\*\*IMPORTANT NOTICE\*\*\*

*Micro Commercial Components Corp*. reserves the right to make changes without further notice to any product herein to make corrections, modifications, enhancements, improvements, or other changes. *Micro Commercial Components Corp*. does not assume any liability arising out of the application or use of any product described herein; neither does it convey any license under its patent rights, nor the rights of others. The user of products in such applications shall assume all