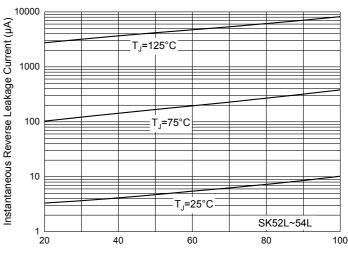

# **Curve Characteristics**

Fig. 4 - Typical Instantaneous Forward Characteristics

Fig. 6 - Typical Reverse Leakage Characteristics

Percent of Rated Peak Reverse Voltage (%)

100