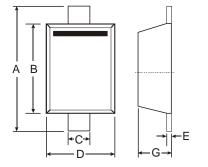

### **Package Outline Dimensions**

| SOD-523              |      |      |  |
|----------------------|------|------|--|
| Dim                  | Min  | Max  |  |
| Α                    | 1.50 | 1.70 |  |
| В                    | 1.10 | 1.30 |  |
| С                    | 0.25 | 0.35 |  |
| D                    | 0.70 | 0.90 |  |
| Е                    | 0.10 | 0.20 |  |
| G                    | 0.50 | 0.70 |  |
| All Dimensions in mm |      |      |  |