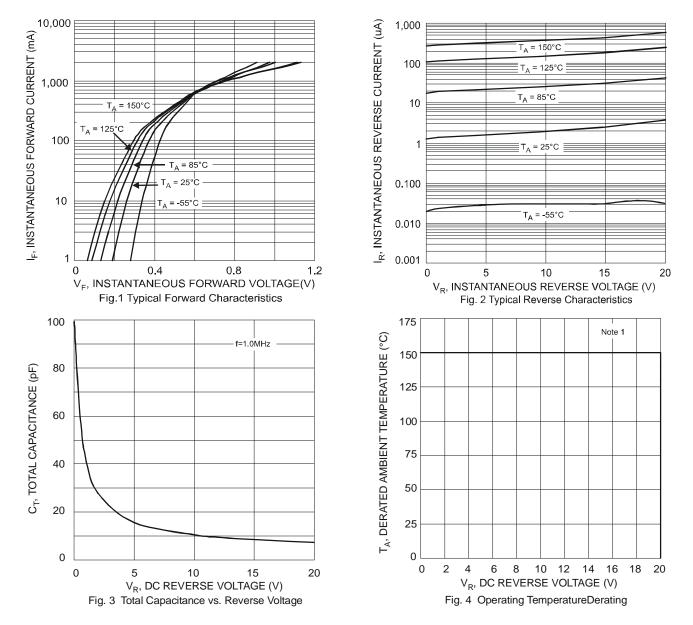

## SBR0220T5



### Ordering Information (Note 3)

| Part Number          | Case    | Packaging        |
|----------------------|---------|------------------|
| SBR0220T5-7 (Note 4) | SOD-523 | 3000/Tape & Reel |

Notes: 3. For packaging details, go to our website at http://www.diodes.com/datasheets/ap02007.pdf. 4. Dispensed in every other cavity of the tape.

## **Marking Information**



22 = Product Type Marking Code

SBR is a registered trademark of Diodes Incorporated. SBR0220T5 Document number: DS31065 Rev. 4 - 2



### **Package Outline Dimensions**



| SOD-523              |      |      |  |
|----------------------|------|------|--|
| Dim                  | Min  | Max  |  |
| Α                    | 1.50 | 1.70 |  |
| В                    | 1.10 | 1.30 |  |
| С                    | 0.25 | 0.35 |