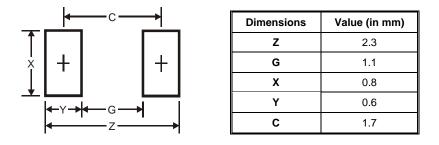

|

Notes: 3. For packaging details, go to our website at http://www.diodes.com/datasheets/ap02007.pdf. 4. Dispensed in every other cavity of the tape.

## **Marking Information**



22 = Product Type Marking Code

SBR is a registered trademark of Diodes Incorporated. SBR0220T5 Document number: DS31065 Rev. 4 - 2



### **Package Outline Dimensions**



| SOD-523              |      |      |  |
|----------------------|------|------|--|
| Dim                  | Min  | Max  |  |
| Α                    | 1.50 | 1.70 |  |
| В                    | 1.10 | 1.30 |  |
| С                    | 0.25 | 0.35 |  |
| D                    | 0.70 | 0.90 |  |
| Е                    | 0.10 | 0.20 |  |
| G                    | 0.50 | 0.70 |  |
| All Dimensions in mm |      |      |  |

# Suggested Pad Layout



#### IMPORTANT NOTICE

Diodes Incorporated and its subsidiaries reserve the right to make modifications, enhancements, improvements, corrections or other changes without further notice to any product herein. Diodes Incorporated does not assume any liability arising out of the application or use of any product described herein; neither does it convey any license under its patent rights, nor the rights of others. The user of products in such applications shall assume all risks of such use and will agree to hold Diodes Incorporated and all the companies whose products are represented on our website, harmless against all damages.

#### LIFE SUPPORT

Diodes Incorporated products are not authorized for use as critical components in life support devices or systems without the expressed written